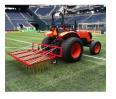

# **Woodbay FDS 9200 Turf Dethatcher**

RWB9200

#### **Details**

Rake thatch on natural grass and relieve compaction allowing water, air and fertilizer to penetrate the root zone using lightweight, flexible, spring-loaded tines. Built for high-speed dethatch and turf preparation for overseeding, aerating and leveling infield materials. The 92" operating width makes it possible to complete an entire NFL football field in less than an hour. Easy mount, 3-point hitch. Four free-floating sections easily spread top dressing. Hardened, vibrating steel tines are flexibile enough to bend, not break, while effectively loosening thatch.