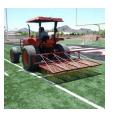

#### **Details**

Rake thatch on natural grass and relieve compaction allowing water, air and fertilizer to penetrate the root zone using lightweight, flexible, spring-loaded tines. Built for high-speed dethatch and turf preparation for overseeding, aerating and leveling infield materials. The 92" operating width makes it possible to complete an entire NFL football field in less than an hour. Easy mount, 3-point hitch. Four free-floating sections easily spread top dressing. Hardened, vibrating steel tines are flexibile enough to bend, not break, while effectively loosening thatch.

#### **Specifications**

Manufacturer Woodbay Turf

> Technologies 92 in (234cm)

**Application Width** Length

16 in

Tires 4.10 x 3.5 Pneumatic

Weight (lbs) 500 lb