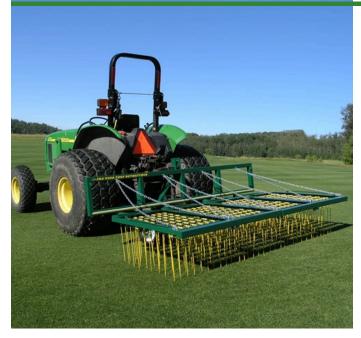

# **Woodbay FDS 9200 Turf Dethatcher**

RWB9200

#### **Details**

Rake thatch on natural grass and relieve compaction allowing water, air and fertilizer to penetrate the root zone using lightweight, flexible, spring-loaded tines. Built for high-speed dethatch and turf preparation for overseeding, aerating and leveling infield materials. The 92" operating width makes it possible to complete an entire NFL football field in less than an hour. Easy mount, 3-point hitch. Four free-floating sections easily spread top dressing. Hardened, vibrating steel tines are flexibile enough to bend, not break, while effectively loosening thatch.

#### **Specifications**

Manufacturer Woodbay Turf

> Technologies 92 in (234cm)

**Application Width** Length

16 in

Tires 4.10 x 3.5 Pneumatic

Weight (lbs) 500 lb