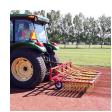

#### **Details**

Rake thatch on natural grass and relieve compaction allowing water, air and fertilizer to penetrate the root zone using lightweight, flexible, spring-loaded tines. Built for high-speed dethatch and turf preparation for overseeding, aerating and leveling infield materials. The 92" operating width makes it possible to complete an entire NFL football field in less than an hour. Easy mount, 3-point hitch. Four free-floating sections easily spread top dressing. Hardened, vibrating steel tines are flexibile enough to bend, not break, while effectively loosening thatch.

#### **Specifications**

Manufacturer Woodbay Turf

> Technologies 92 in (234cm)

**Application Width** Length

16 in

Tires 4.10 x 3.5 Pneumatic

Weight (lbs) 500 lb