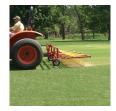

#### **Details**

Rake thatch on natural grass and relieve compaction allowing water, air and fertilizer to penetrate the root zone using lightweight, flexible, spring-loaded tines. Built for high-speed dethatch and turf preparation for overseeding, aerating and leveling infield materials. The 92" operating width makes it possible to complete an entire NFL football field in less than an hour. Easy mount, 3-point hitch. Four free-floating sections easily spread top dressing. Hardened, vibrating steel tines are flexibile enough to bend, not break, while effectively loosening thatch.

#### **Specifications**

Manufacturer Woodbay Turf

> Technologies 92 in (234cm)

**Application Width** Length

16 in

Tires 4.10 x 3.5 Pneumatic

Weight (lbs) 500 lb