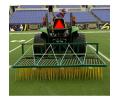

# **Woodbay FDS 9200 Turf Dethatcher**

RWB9200

#### **Details**

Rake thatch on natural grass and relieve compaction allowing water, air and fertilizer to penetrate the root zone using lightweight, flexible, spring-loaded tines. Built for high-speed dethatch and turf preparation for overseeding, aerating and leveling infield materials. The 92" operating width makes it possible to complete an entire NFL football field in less than an hour. Easy mount, 3-point hitch. Four free-floating sections easily spread top dressing. Hardened, vibrating steel tines are flexibile enough to bend, not break, while effectively loosening thatch.