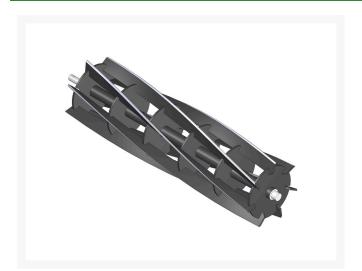

# Reel - 7 Blade RH R25270-7

### Details

R&R Reel blades are manufactured from high carbon-boron alloy steel and then hardened to RC46-49 to match the temper of our bedknives and original equipment bedknives. All R&R Reels are cylindrically ground on bearing surfaces and then relief ground. Reels are then precision computer balanced for extended bearing and reel life. R&R Products Reels are guaranteed against defects in material and workmanship for the life of the reel under normal use.

- High Carbon-Boron Alloy Steel
- Cylindrically Ground on Bearing Surfaces
- Precision Computer Balanced