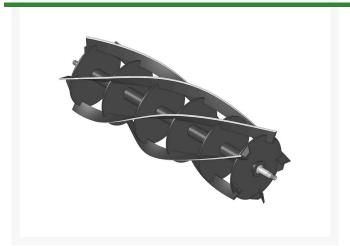

# **Reel - 5 Blade** R26-2500

#### **Details**

R&R Reel blades are manufactured from high carbon-boron alloy steel and then hardened to RC46-49 to match the temper of our bedknives and original equipment bedknives. All R&R Reels are cylindrically ground on bearing surfaces and then relief ground. Reels are then precision computer balanced for extended bearing and reel life. R&R Products Reels are guaranteed against defects in material and workmanship for the life of the reel under normal use.

- High Carbon-Boron Alloy Steel
- Cylindrically Ground on Bearing Surfaces
- Precision Computer Balanced