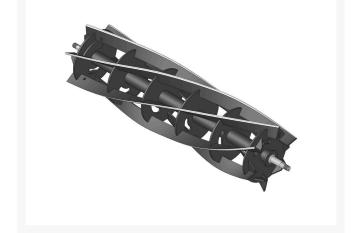

R26-2600

Reel - 6 Blade

# Details

R&R Reel blades are manufactured from high carbon-boron alloy steel and then hardened to RC46-49 to match the temper of our bedknives and original equipment bedknives. All R&R Reels are cylindrically ground on bearing surfaces and then relief ground. Reels are then precision computer balanced for extended bearing and reel life. R&R Products Reels are guaranteed against defects in material and workmanship for the life of the reel under normal use.

Even Spaced Blades - Use Only With Double Adjusting Units

- High Carbon-Boron Alloy Steel
- Cylindrically Ground on Bearing Surfaces
- Precision Computer Balanced