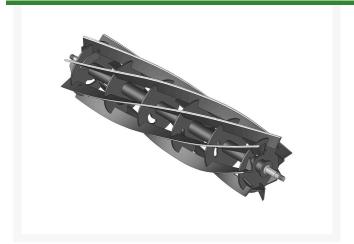

# **Reel - 7 Blade** R26-2700

#### **Details**

R&R Reel blades are manufactured from high carbon-boron alloy steel and then hardened to RC46-49 to match the temper of our bedknives and original equipment bedknives. All R&R Reels are cylindrically ground on bearing surfaces and then relief ground. Reels are then precision computer balanced for extended bearing and reel life. R&R Products Reels are guaranteed against defects in material and workmanship for the life of the reel under normal use.

- High Carbon-Boron Alloy Steel
- Cylindrically Ground on Bearing Surfaces
- Precision Computer Balanced