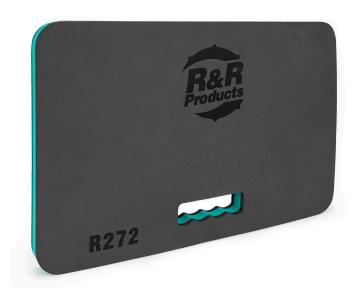

## **Knee Pad - 11.5 x 16.5** R272

## **Details**

No more sore aching knees! Protect them while kneeling on the soft, heavy duty 1-1/4" foam rubber mat. Designed with plenty of knee room for movement. Makes any hard surface comfortable. Will not absorb liquids. Lightweight. Hand-grip. Maintenance-free.

## **Specifications**

Manufacturer R&R Products
Color Black
Dimensions 11.5 x 16.5 in