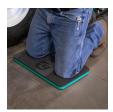

## **Details**

No more sore aching knees! Protect them while kneeling on the soft, heavy duty 1-1/4" foam rubber mat. Designed with plenty of knee room for movement. Makes any hard surface comfortable. Will not absorb liquids. Lightweight. Hand-grip. Maintenance-free.