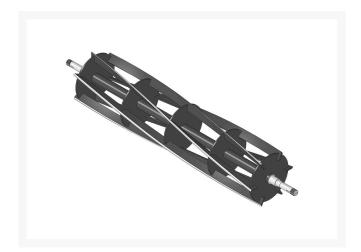

# Reel - 6 Blade 8 Dia

#### **Details**

R&R Reel blades are manufactured from high carbon-boron alloy steel and then hardened to RC46-49 to match the temper of our bedknives and original equipment bedknives. All R&R Reels are cylindrically ground on bearing surfaces and then relief ground. Reels are then precision computer balanced for extended bearing and reel life. R&R Products Reels are guaranteed against defects in material and workmanship for the life of the reel under normal use.

- High Carbon-Boron Alloy Steel
- Cylindrically Ground on Bearing Surfaces
- Precision Computer Balanced