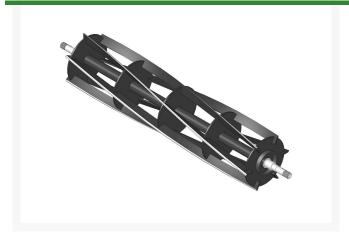

## Reel - 6 Blade 8 Dia w/Extended Shaft

R2772-1

## **Details**

R&R Reel blades are manufactured from high carbon-boron alloy steel and then hardened to RC46-49 to match the temper of our bedknives and original equipment bedknives. All R&R Reels are cylindrically ground on bearing surfaces and then relief ground. Reels are then precision computer balanced for extended bearing and reel life. R&R Products Reels are guaranteed against defects in material and workmanship for the life of the reel under normal use.

- High Carbon-Boron Alloy Steel
- Cylindrically Ground on Bearing Surfaces
- Precision Computer Balanced