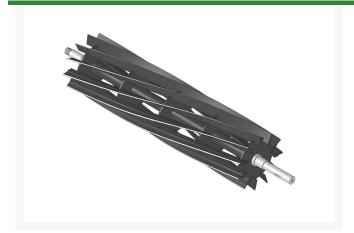

## Reel - 11 Blade

R2810444

## **Details**

R&R Reel blades are manufactured from high carbon-boron alloy steel and then hardened to RC46-49 to match the temper of our bedknives and original equipment bedknives. All R&R Reels are cylindrically ground on bearing surfaces and then relief ground. Reels are then precision computer balanced for extended bearing and reel life. R&R Products Reels are guaranteed against defects in material and workmanship for the life of the reel under normal use.

- High Carbon-Boron Alloy Steel
- Cylindrically Ground on Bearing Surfaces
- Precision Computer Balanced