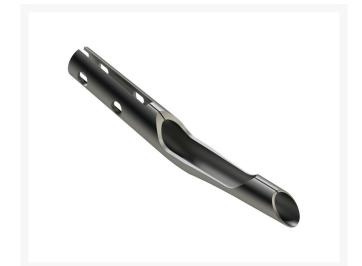

### **Specifications**

| Manufacturer         | R&R Products     |
|----------------------|------------------|
| A - Tine Type        | Alloy Spoon      |
| B - Tine Mounting    | 1.000 in (25mm)  |
| Dia.                 |                  |
| C - Tine Length      | 8.5 in (216mm)   |
| D - Tine Tip Outside | .900 in (22.9mm) |
| (Hole) Dia.          |                  |
| E - Tine Tip Inside  | .650 in (16.5mm) |
| (Core) Dia.          |                  |
| F - Tine Wall        | .104 in (2.6mm)  |
| Thickness            |                  |