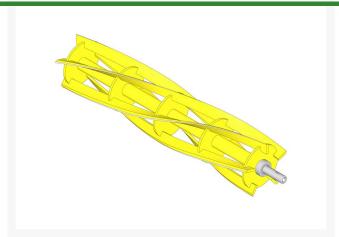

## Reel - 5 Blade Heavy Duty LH R301506

## **Details**

R&R Reel blades are manufactured from high carbon-boron alloy steel and then hardened to RC46-49 to match the temper of our bedknives and original equipment bedknives. All R&R Reels are cylindrically ground on bearing surfaces and then relief ground. Reels are then precision computer balanced for extended bearing and reel life. R&R Products Reels are guaranteed against defects in material and workmanship for the life of the reel under normal use.

- High Carbon-Boron Alloy Steel
- Cylindrically Ground on Bearing Surfaces
- Precision Computer Balanced