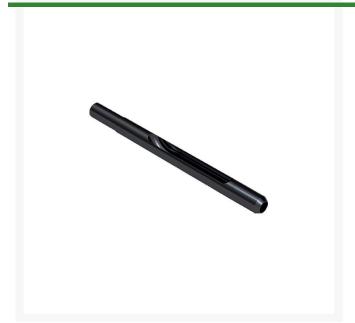

## Alloy Hollow Tine - .700MT x 8L (9.75 Oal) x .750OD

## **Details**

Alloy Machined Side-Eject tines remove a soil core which quickly exits the side of the tine through a precision machined slot. This slot is designed to avoid "plugging" that can occur using hollow tubular tines (especially the smaller diameters) in heavy soil conditions. R&R manufactures a wide selection of these side-eject tines machined from special high-carbon alloy steel solid bar and heat treated to RC45-48 in our own heat treating facility. Very popular for the multiple tine holders which fit all greens aerators.

## **Specifications**

Thickness

| Manufacturer         | R&R Products     |
|----------------------|------------------|
| A - Tine Type        | Alloy Hollow     |
| B - Tine Mounting    | .700 in (17.8mm) |
| Dia.                 |                  |
| C - Tine Length      | 9.75 in (248mm)  |
| D - Tine Tip Outside | .630 in (16mm)   |
| (Hole) Dia.          |                  |
| E - Tine Tip Inside  | .460 in (11.7mm) |
| (Core) Dia.          |                  |
| F - Tine Wall        | .085 in (2.16mm) |