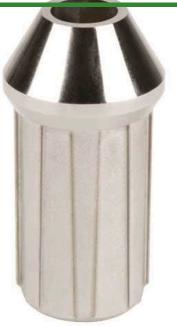

## Bottom Flagstick Ferrule - Cast Zinc Press-On R319

## Details

Die cast zinc ferrule with external grooved design is precision engineered to fit our cup for a tigher, straighter fit. Unique internal ribs allow you to replace ferrules without the need of glue. The ribs will automatically "seat" with grip-tight performance. Fits standard or tournament poles.

- Die-cast nickel plated, chrome fluted ferrules
- Ferrules engineered for straight fit
- Internal grove design allows replacement without glue