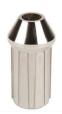

## Bottom Flagstick Ferrule - Cast Zinc Press-On R319

## Details

Die cast zinc ferrule with external grooved design is precision engineered to fit our cup for a tigher, straighter fit. Unique internal ribs allow you to replace ferrules without the need of glue. The ribs will automatically "seat" with grip-tight performance. Fits standard or tournament poles.

- Die-cast nickel plated, chrome fluted ferrules
- Ferrules engineered for straight fit
- Internal grove design allows replacement without glue