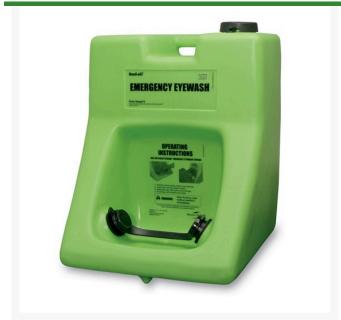

## **Porta Stream II Eyewash Station**

R32-200

## **Details**

The Porta Stream II portable16-gallon eyewash station provides 15 minutes of uninterrupted flushing for both eyes at the ANSI-required .42 GPM. No plumbing needed. Simply pull the nozzle restraining strap for the flushing to begin. Includes metal hanging bracket plus 8"x10" eyewash sign. Meets ANSI standards. 28"H x 19-1/2"D x 19-1/2"W. Made in U.S.A

- Portable eyewash station provides 15 minutes of flushing for both eyes
- No plumbing required
- Pull the nozzle restraining strap to begin flushing
- Includes metal handing bracket and eyewash sign
- Made in U.S.A.