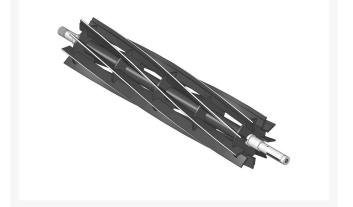

R101280

Reel - 9 Blade

## Details

R&R Reel blades are manufactured from high carbon-boron alloy steel and then hardened to RC46-49 to match the temper of our bedknives and original equipment bedknives. All R&R Reels are cylindrically ground on bearing surfaces and then relief ground. Reels are then precision computer balanced for extended bearing and reel life. R&R Products Reels are guaranteed against defects in material and workmanship for the life of the reel under normal use.

- High Carbon-Boron Alloy Steel
- Cylindrically Ground on Bearing Surfaces
- Precision Computer Balanced

Replaces

Brouwer R&R Products GM22GE-C-1 RGM22GE-C-1