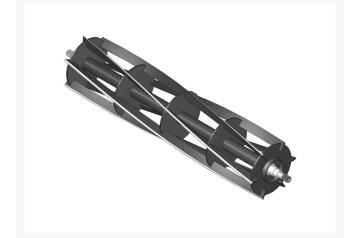

## **Reel - 6 Blade** R101297

### Details

R&R Reel blades are manufactured from high carbon-boron alloy steel and then hardened to RC46-49 to match the temper of our bedknives and original equipment bedknives. All R&R Reels are cylindrically ground on bearing surfaces and then relief ground. Reels are then precision computer balanced for extended bearing and reel life. R&R Products Reels are guaranteed against defects in material and workmanship for the life of the reel under normal use.

- High Carbon-Boron Alloy Steel
- Cylindrically Ground on Bearing Surfaces
- Precision Computer Balanced