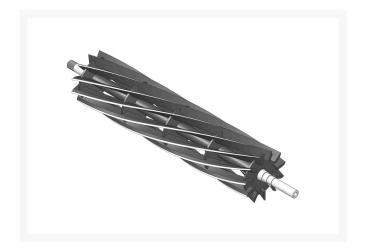

## **Reel - 11 Blade** R101326

## **Details**

R&R Reel blades are manufactured from high carbon-boron alloy steel and then hardened to RC46-49 to match the temper of our bedknives and original equipment bedknives. All R&R Reels are cylindrically ground on bearing surfaces and then relief ground. Reels are then precision computer balanced for extended bearing and reel life. R&R Products Reels are guaranteed against defects in material and workmanship for the life of the reel under normal use.

- High Carbon-Boron Alloy Steel
- Cylindrically Ground on Bearing Surfaces
- Precision Computer Balanced