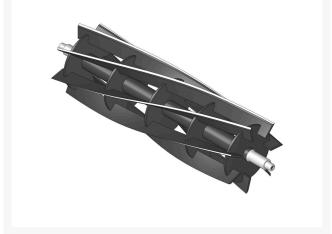

R101329

Reel - 7 Blade

## Details

R&R Reel blades are manufactured from high carbon-boron alloy steel and then hardened to RC46-49 to match the temper of our bedknives and original equipment bedknives. All R&R Reels are cylindrically ground on bearing surfaces and then relief ground. Reels are then precision computer balanced for extended bearing and reel life. R&R Products Reels are guaranteed against defects in material and workmanship for the life of the reel under normal use.

- High Carbon-Boron Alloy Steel
- Cylindrically Ground on Bearing Surfaces
- Precision Computer Balanced