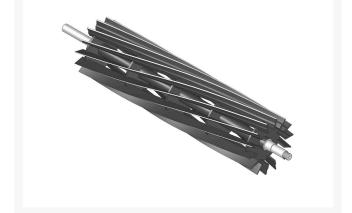

# Reel - 14 Blade R101351

### Details

R&R Reel blades are manufactured from high carbon-boron alloy steel and then hardened to RC46-49 to match the temper of our bedknives and original equipment bedknives. All R&R Reels are cylindrically ground on bearing surfaces and then relief ground. Reels are then precision computer balanced for extended bearing and reel life. R&R Products Reels are guaranteed against defects in material and workmanship for the life of the reel under normal use.

- High Carbon-Boron Alloy Steel
- Cylindrically Ground on Bearing Surfaces
- Precision Computer Balanced