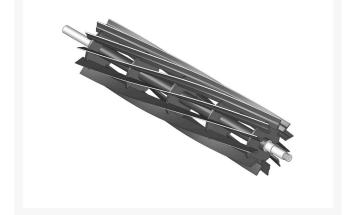

# **Reel - 11 Blade** R101355

### Details

R&R Reel blades are manufactured from high carbon-boron alloy steel and then hardened to RC46-49 to match the temper of our bedknives and original equipment bedknives. All R&R Reels are cylindrically ground on bearing surfaces and then relief ground. Reels are then precision computer balanced for extended bearing and reel life. R&R Products Reels are guaranteed against defects in material and workmanship for the life of the reel under normal use.

- High Carbon-Boron Alloy Steel
- Cylindrically Ground on Bearing Surfaces
- Precision Computer Balanced

Replaces

Jacobsen R&R Products 5002605 R5002605