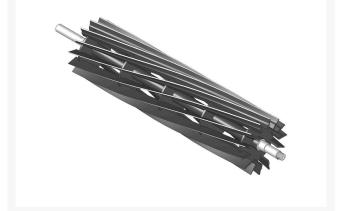

# **Reel - 14 Blade** R101356

#### Details

R&R Reel blades are manufactured from high carbon-boron alloy steel and then hardened to RC46-49 to match the temper of our bedknives and original equipment bedknives. All R&R Reels are cylindrically ground on bearing surfaces and then relief ground. Reels are then precision computer balanced for extended bearing and reel life. R&R Products Reels are guaranteed against defects in material and workmanship for the life of the reel under normal use.

- High Carbon-Boron Alloy Steel
- Cylindrically Ground on Bearing Surfaces
- Precision Computer Balanced