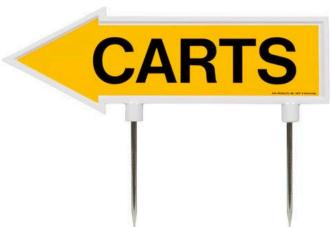

# 15" Arrow Sign - "Carts" - Yellow with **Black** RP10000

#### **Details**

R&R 15" x 4" direction arrows are made of durable cast aluminum with two, 5 1/2" replaceable stakes. Decal on both sides. "Carts" Yellow / black.

- Durable
- Replaceable stakes
- · Decal on both sides

### **Specifications**

Manufacturer **R&R Products** Color Yellow / Black Dimensions 15 x 4 in Material Cast Aluminum