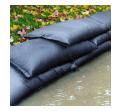

## **Details**

Quick Dams activate and grow to 3.5 inch high sandbag in minutes with a contained super absorbent powder that swells and gels when wet. Compact, lightweight, ready to use and no sand needed. Simply place in the path of problem water and watch a Quick Dam quickly absorb 4 gallons of water. Easily stacks in brick or pyramid formation to build a retaining wall. Provides continuous protection for several months, if needed. Not for salt water use. Reusable. Environmentally friendly. Black. Bag / 6.

- Self activated bags contain and divert water
- Each bag absorbs 4 gallons of water in 10 minutes
- Bags contain a super absorbent powder that gels water
- Leave in place up to 8 months for ongoing protection
- Stack in brick or pyramid formation to create protective barrier
- Use through the winter for thaw protection
- Non-hazardous, non-toxic, environmentally friendly
- Great for use on golf courses and athletic fields
- Reusable