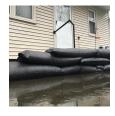

## **Details**

Quick Dams activate and grow to 3.5 inch high sandbag in minutes with a contained super absorbent powder that swells and gels when wet. Compact, lightweight, ready to use and no sand needed. Simply place in the path of problem water and watch a Quick Dam quickly absorb 4 gallons of water. Easily stacks in brick or pyramid formation to build a retaining wall. Provides continuous protection for several months, if needed. Not for salt water use. Reusable. Environmentally friendly. Black. Bag / 6.

- Self activated bags contain and divert water
- Each bag absorbs 4 gallons of water in 10 minutes
- Bags contain a super absorbent powder that gels water
- Leave in place up to 8 months for ongoing protection
- Stack in brick or pyramid formation to create protective barrier
- Use through the winter for thaw protection
- Non-hazardous, non-toxic, environmentally friendly
- Great for use on golf courses and athletic fields
- Reusable