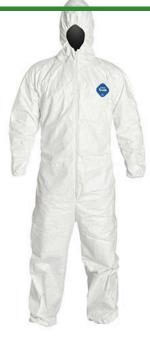

## **Coveralls with Hood & Zipper Front -White Case/25** R226853

## Details

Breathable film-coated polyethylene / polypropylene coveralls provide excellent splash protection. Fabric is suitable for bloodborne pathogens and some hazardous liquids. Features attached hood, zipper front entry, elastic wrists, elastic ankles, elastic lower back, and storm flap zipper cover. Serged seam construction. Latex free / lint Free. Anti-static. Water Resistant. White. Case/25