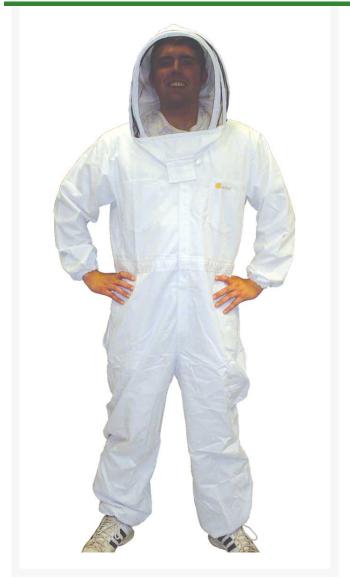

## **Details**

Protect yourself from bee strings with an authentic hooded design bee suit. Made of breathable, double-lined cotton polyester blend for comfort and confidence. Rugged quality suit features attached hood with veil providing face and neck protection, 2 large chest pockets and elastic wrists and ankles. Easy on and off with zipper front and elastic waist. Relaxed fit. Unobstructed vision. Heavy duty zippers. White.