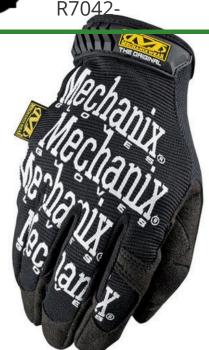

# **Mechanix Wear Original Gloves**

#### **Details**

Despite its imitators, The Original glove remains in a category all its own. Tried, tested and proven for over 20 years, it provides the perfect blend of flexibility and protection. The Original's durable synthetic leather palm and breathable TrekDry back-of-hand combine to create the ultimate tool for hardworking hands. A new tapered Thermoplastic Rubber closure and increasingly stronger hook and loop provide a secure fit to the wrist. With a gamut of practical uses, it?s no surprise that The Original is the most recognized and most frequently worn work glove by anyone with a toolbox.

- Form-fitting TrekDry helps keep hands cool and comfortable.
- Flexible Thermal Plastic Rubber (TPR) closure provides a secure fit to the wrist.
- Industrial grade hook and loop.
- Double-stitched index finger construction improves durability.
- Seamless synthetic leather palm provides optimal dexterity.
- Machine washable