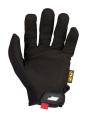

# **Mechanix Wear Original Gloves**

#### **Details**

Despite its imitators, The Original glove remains in a category all its own. Tried, tested and proven for over 20 years, it provides the perfect blend of flexibility and protection. The Original's durable synthetic leather palm and breathable TrekDry back-of-hand combine to create the ultimate tool for hardworking hands. A new tapered Thermoplastic Rubber closure and increasingly stronger hook and loop provide a secure fit to the wrist. With a gamut of practical uses, it?s no surprise that The Original is the most recognized and most frequently worn work glove by anyone with a toolbox.

- Form-fitting TrekDry helps keep hands cool and comfortable.
- Flexible Thermal Plastic Rubber (TPR) closure provides a secure fit to the wrist.
- Industrial grade hook and loop.
- Double-stitched index finger construction improves durability.
- Seamless synthetic leather palm provides optimal dexterity.
- Machine washable