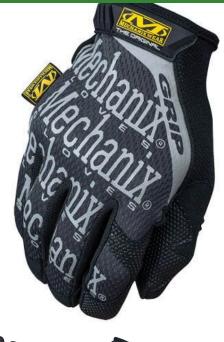

# Mechanix Wear Original Grip Glove R7057-

### Details

Work smarter, not harder with the Original Grip Glove. Designed by covering the synthetic leather palm, fingertips and thumb of the Original Glove with a sonic-welded, TPR dot pattern, allowing you to use strenuous effort when gripping. The dot pattern displaces liquid for better traction and rolls over to the top of the index finger and thumb for more intricate tasks. Stretch spandex material for a comfortable fit. Reinforcement panels in high wear areas for increased durability. Black.

- Supple 0.5mm synthetic leather palm for superior feel and pinpoint precision
- Form-fitting stretch Spandex creates a second-skin fit
- Thermal Plastic Rubber (TPR) closure for a secure fit to the wrist
- Machine washable