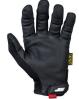

# Mechanix Wear Original Grip Glove R7057-

### Details

Work smarter, not harder with the Original Grip Glove. Designed by covering the synthetic leather palm, fingertips and thumb of the Original Glove with a sonic-welded, TPR dot pattern, allowing you to use strenuous effort when gripping. The dot pattern displaces liquid for better traction and rolls over to the top of the index finger and thumb for more intricate tasks. Stretch spandex material for a comfortable fit. Reinforcement panels in high wear areas for increased durability. Black.

- Supple 0.5mm synthetic leather palm for superior feel and pinpoint precision
- Form-fitting stretch Spandex creates a second-skin fit
- Thermal Plastic Rubber (TPR) closure for a secure fit to the wrist
- Machine washable