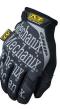

# Mechanix Wear Original Grip Glove R7057-

### Details

Work smarter, not harder with the Original Grip Glove. Designed by covering the synthetic leather palm, fingertips and thumb of the Original Glove with a sonic-welded, TPR dot pattern, allowing you to use strenuous effort when gripping. The dot pattern displaces liquid for better traction and rolls over to the top of the index finger and thumb for more intricate tasks. Stretch spandex material for a comfortable fit. Reinforcement panels in high wear areas for increased durability. Black.

- Supple 0.5mm synthetic leather palm for superior feel and pinpoint precision
- Form-fitting stretch Spandex creates a second-skin fit
- Thermal Plastic Rubber (TPR) closure for a secure fit to the wrist
- Machine washable