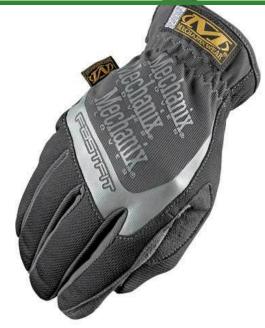

### Details

The FastFit Glove is a toolbox must-have for everyday jobs. Continuous stretch panels between fingers provide a snug fit while the elastic cuff offers easy on/off flexibility. Synthetic leather wraps from the palm around to the thumb and index finger for increased protection and better wear when handling tools. Hands stay cool, dry and comfortable with moisture-wicking material around the wrist, thumb and fingers.

- Moisture-wicking TrekDry at wrist, thumb and fingers
- Synthetic leather palm for increased protection