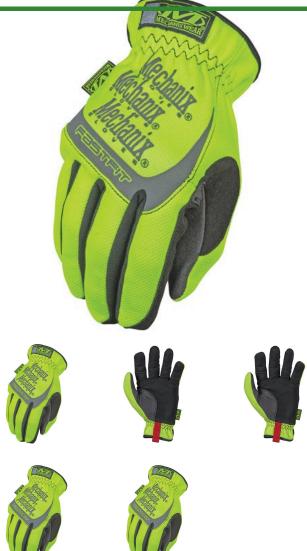

### Details

The Safety FastFit glove provides a high-visibility outer shell with compliant reflective and fluorescent materials for hazardous environments. Highvisibility, moisture-wicking material wraps the top of the hand while the 3M reflective ink provides luminance. Synthetic leather protects the palm for improved wear with an elastic cuff for a secure, second-skin fit and easy on/off flexibility.

- 3M reflective panel for added visibility
- Improved wear when handling tools