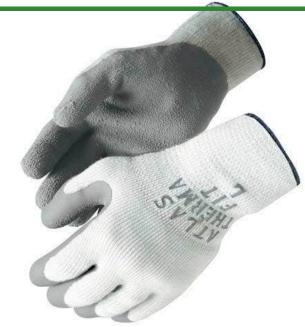

## **Atlas Fit 451 Therma Fit Gloves**

R770451

## **Details**

Get the job done with thermal protection. The Therma Fit glove features a flexible rubber coating with gray colored latex palm and fingertips for abrasion and tear protection. The wrinkled finish is excellent gripping action and the 10-gauge insulated seamless knitted terry cotton liner provides warmth in cold rooms or outside cold weather conditions. Meets ANSI Conductive Heat Resistance Level 3. Washable.