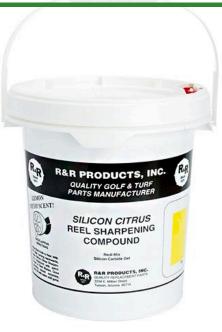

# **Lapping Compound - Pre-Mixed 10 lb.** R910

### Details

Silicon Citrus Pre-Mixed Reel Sharpening Compound, manufactured by R&R Products, is a silicon based gel guaranteed not to separate. Silicon Citrus is biodegradeable and water soluable for ease of cleaning when lapping is complete. Available in 50 grit (coarse), 80 and 100 grit (medium), 120 grit (fine), 180 grit (super fine) or 220 grit (extra super fine). Recommended use: 80 grit on fairway cutting units with 7" to 10" dia. reels, 120 grit for greensmowers and fairway units with 3-1/2" to 5" dia. reels.

### Options

Grit Size

80 Grit Medium 50 Grit Course 220 Grit Extra-Super Fine 180 Grit Super Fine 120 Grit Fine 100 Grit Medium