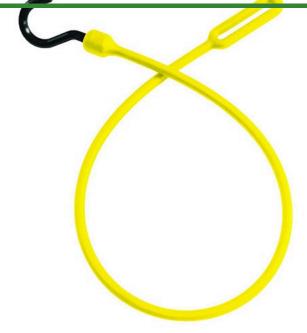

## **Details**

The polyurathane Better Bungee Synch Cord is designed with a loop on one end and a super strong over-molded nylon hook on the other, creating a one-piece strap. The hook will not pull out or scratch. Use when no anchor point is aviailable by simply sliding the hook through the loop. Great for securing rolled hoses, rope, cords or as a tie down on vehicles to insure the bungee stays on and not fall off. Stretches 2X it's original length and remains stretchy. Length 30". Made in U.S.A.

**Specifications** 

Manufacturer R&R Products

**Options** 

Color Yellow

Black