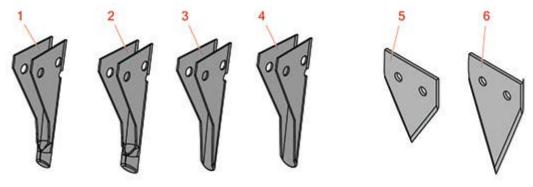

## **Replaces Jacobsen Aerator 595 Parts**

Aerator Parts
Aerator Parts

|   | R&R<br>Part No. | OEM<br>Part No. | Description        | Qty<br>Req | Order<br>Quantity |
|---|-----------------|-----------------|--------------------|------------|-------------------|
|   | D404240         | 240457          | Space 1/2 Classed  | <i>C</i> 1 |                   |
|   | R101210         | 348157          | Spoon - 1/2 Closed | 64         |                   |
| 2 | R101211         | 348158          | Spoon - 3/4 Closed | 64         |                   |
| 3 | R101212         | 348163          | Spoon - 1/2 Open   | 64         |                   |
| 4 | R101213         | 348164          | Spoon - 3/4 Open   | 64         |                   |
| 5 | R101214         | 348160          | Knife - Slicing 4  | 64         |                   |
| 6 | R101215         | 348161          | Knife - Slicing 6  | 64         |                   |