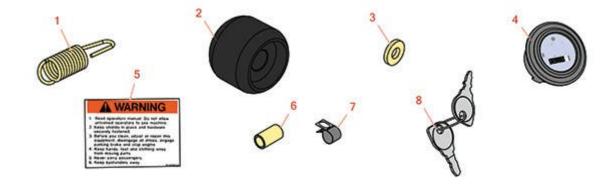

## **Replaces Jacobsen Aero King 1321 Parts**

Seeder Parts Seeder Parts

|   | R&R<br>Part No. | OEM<br>Part No.    | Description          | Qty <b>Order</b><br>Req <b>Quantity</b> |
|---|-----------------|--------------------|----------------------|-----------------------------------------|
| 1 | R364164         | 364164             | Spring               | 1                                       |
| 2 | R365343         | 365343             | Wheel - Anti Scalp   | 2                                       |
| 3 | R366653         | 366653             | Spacer               | 1                                       |
| 4 | R162723         | 162723,<br>358825  | Meter - Hour         | 1                                       |
| 5 | R361854         | 361854             | Decal - Caution      | 1                                       |
| 6 | R318994         | 318994             | Spacer - Yoke Jaw    | 2                                       |
| 7 | R345666         | 345666             | Clamp                | 2                                       |
| 8 | R343060         | 343060,<br>5000039 | Ignition - Key Set/2 | 2                                       |