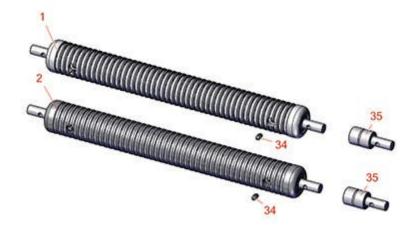

## **Replaces Jacobsen Eclipse 118F Parts**

Floating Head Cutting Unit Front Rollers

|                       | R&R<br>Part No.                                                                                   | OEM<br>Part No.                        | Description                                         | Qty<br>Req | Order<br>Quantity |
|-----------------------|---------------------------------------------------------------------------------------------------|----------------------------------------|-----------------------------------------------------|------------|-------------------|
| R&R Front Rollers     |                                                                                                   |                                        |                                                     |            |                   |
| 1                     | R101129                                                                                           | 68618                                  | Roller - Grooved Machined Aluminum                  | 1          |                   |
|                       | Tech Note: Machined from solid aluminum, this roller uses greasable "water-pump" style bearings.: |                                        |                                                     |            |                   |
| 2                     | R101130                                                                                           | 68616                                  | Roller - Grooved Solid Steel                        | 1          |                   |
|                       | Tech Note: Machine bearings.:                                                                     | ed from solid steel, ti                | his heavy weight roller uses greasable "water-pump" | style      |                   |
| Other Parts Available |                                                                                                   |                                        |                                                     |            |                   |
| 34                    | R302-5                                                                                            | 302-5,<br>471214,<br>471223,<br>471226 | Fitting - Grease                                    | 2          |                   |
| 35                    | R101481                                                                                           | 101481,<br>311839                      | Bearing - Roller                                    | 2          |                   |
|                       | Tech Note: Fits R&R Machined Grooved Roller & Smooth (19 lbs) Roller:                             |                                        |                                                     |            |                   |