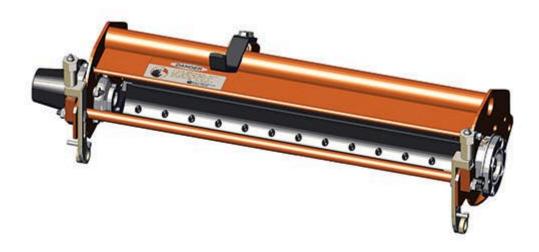

## **Custom Cutting Unit**

2 R170315-SPL Custom Cutting Unit 0

Tech Note: R&R Custom Cutting Unit price does not include Reel, Bedknife, Front Roller and Rear Roller. Select these options from the parts list to complete custom unit.: