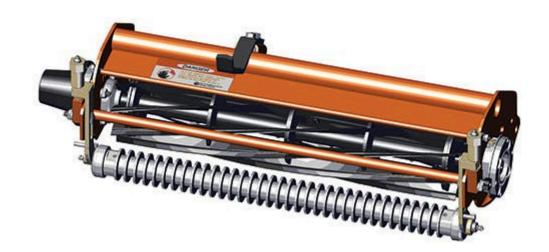

## **Replaces Jacobsen E-Plex Parts**

Cutting Unit
Complete Cutting Unit

## **Replaces Jacobsen E-Plex Parts**

Cutting Unit Complete Cutting Unit

| Item R&R              | OEM      |             | Qty | Order    |
|-----------------------|----------|-------------|-----|----------|
| No Part No.           | Part No. | Description | Req | Quantity |
| Standard Cutting Hait |          |             |     |          |

## Standard Cutting Unit

1 **R170315** Standard Cutting Unit 0

Tech Note: Complete with: R503375 9 Blade Reel; R101260 Thin Bedknife; R68527R Grooved Front Roller; R158777 Solid Rear Roller: