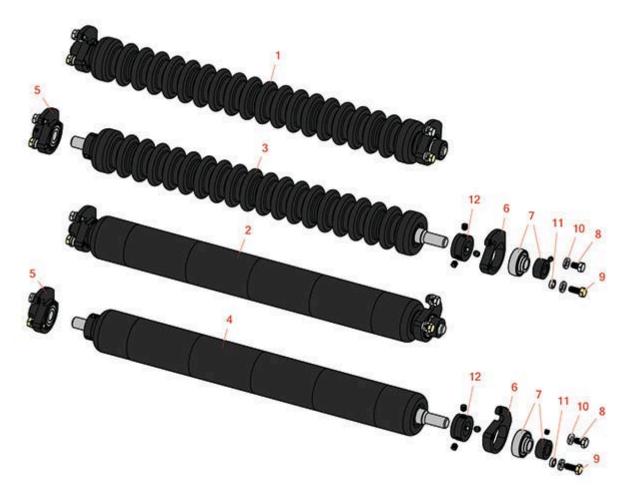

## **Replaces Jacobsen E-Plex Parts**

0

Cutting Unit Minuteman Rear Roller System OEM

|      | R&R<br>Part No.                                                                                       | OEM<br>Part No.      | Description                                              | Qty<br>Reg | Order<br>Quantity |
|------|-------------------------------------------------------------------------------------------------------|----------------------|----------------------------------------------------------|------------|-------------------|
| Comp | olete Minutem                                                                                         | an Roller Systems    | <u> </u>                                                 |            |                   |
| 1    | RMJ1002                                                                                               |                      | Minuteman Rear Grooved Roller System                     | 0          |                   |
|      | Tech Note: Con<br>hardware.:                                                                          | mplete roller systen | ns include roller, two brackets with bearings and mounti | ng         |                   |
| 2    | RMJ1003                                                                                               |                      | Minuteman Rear Smooth Roller System                      | 0          |                   |
|      | Tech Note: Complete roller systems include roller, two brackets with bearings and mounting hardware.: |                      |                                                          |            |                   |
| Minu | teman Rollers                                                                                         | Only                 |                                                          |            |                   |
| 3    | RM515                                                                                                 |                      | Minuteman Grooved Roller Only                            | 0          |                   |
|      | Tech Note: Use with Minuteman Roller Bracket System Only:                                             |                      |                                                          |            |                   |
| 4    | RM516                                                                                                 |                      | Minuteman Smooth Roller Only                             | 0          |                   |
|      | Tech Note: Use with Minuteman Rollers Bracket System Only:                                            |                      |                                                          |            |                   |
| Othe | r Parts Availab                                                                                       | ole                  |                                                          |            |                   |
| 5    | RJ131                                                                                                 |                      | Bracket - Rear LH                                        | 0          |                   |
| 6    | RJ132                                                                                                 |                      | Bracket - Rear RH                                        | 0          |                   |
| 7    | RMMB157                                                                                               |                      | Bearing w/Locking Collar                                 | 0          |                   |
| 8    | R322-1                                                                                                |                      | Bolt - Hex HD 5/16-18 x 1/2                              | 0          |                   |
| 9    | R322-3                                                                                                |                      | Bolt - Hex HD 5/16-18 x 3/4                              | 0          |                   |
| 10   | R446136                                                                                               | 446134,<br>446136    | Washer - Lock 5/16 Zinc                                  | 0          |                   |
| 11   | RMM609                                                                                                |                      | Bushing - Aluminum Spacer                                | 0          |                   |
| 4.0  | 214142                                                                                                |                      | 5 111 1 770 15                                           |            |                   |