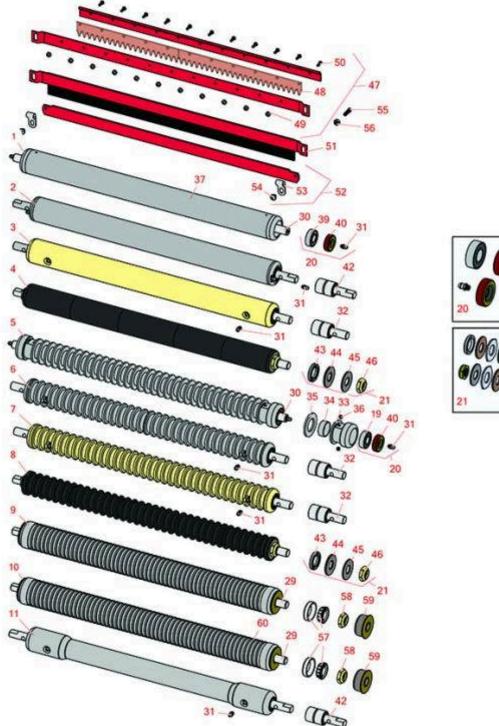

Cutting Unit Front Rollers

0066

|   | n <b>R&amp;R</b>                                                                                                 | nt Rollers<br>OEM          | Description                                                                                      | Qty     | Orde    |  |
|---|------------------------------------------------------------------------------------------------------------------|----------------------------|--------------------------------------------------------------------------------------------------|---------|---------|--|
|   | Part No.<br>Front Rollers                                                                                        | Part No.                   | Description                                                                                      | Req     | Quantit |  |
| 1 | R158776                                                                                                          | 158776,<br>162917          | Roller - Smooth Tubular Steel                                                                    | 1       |         |  |
|   | Tech Note: Constru                                                                                               | ucted with a through sho   | aft and greasable ball bearings.:                                                                |         |         |  |
| 2 | R52-3120                                                                                                         |                            | Roller - Smooth Tubular Steel                                                                    | 1       |         |  |
|   | Tech Note: Constru                                                                                               | ucted with "water-pump'    | " style bearings.:                                                                               |         |         |  |
| 3 | R101126                                                                                                          |                            | Roller - Smooth Solid Steel                                                                      | 1       |         |  |
|   | Tech Note: Machir<br>bearings.:                                                                                  | ned from solid steel, this | heavy weight roller uses greasable "water-pump"                                                  | ' style |         |  |
| 4 | R101336                                                                                                          |                            | Roller - Smooth UHMW Polyethylene                                                                | 1       |         |  |
|   |                                                                                                                  |                            | nis low maintenance roller uses a 1" solid stainles<br>material prevents build-up of debris.:    | S       |         |  |
| 5 | R68527R                                                                                                          |                            | Roller - Grooved Repairable Steel                                                                | 1       |         |  |
|   |                                                                                                                  |                            | aft and greasable ball bearings, this roller can be<br>acing the series of washers and spacers.: |         |         |  |
| 6 | R101123                                                                                                          |                            | Roller - Grooved Machined Solid<br>Aluminum                                                      | 1       |         |  |
|   | Tech Note: Machined from solid aluminum, this lightweight roller uses greasable "water-pump"<br>style bearings.: |                            |                                                                                                  |         |         |  |
| 7 | R68577                                                                                                           | 68577                      | Roller - Grooved Machined Solid<br>Steel                                                         | 1       |         |  |
|   | Tech Note: Machir<br>bearings.:                                                                                  | ned from solid steel, this | heavyweight roller uses greasable "water-pump"                                                   | style   |         |  |
|   |                                                                                                                  |                            | Roller - Grooved UHMW Polyethylene                                                               | 1       |         |  |
| 8 | R101330                                                                                                          |                            | is low maintenance roller rotates around a 1" so                                                 |         |         |  |
| 8 | Tech Note: Machir<br>stainless steel shaj                                                                        |                            | ngs or grease. Patented groove design and smoot                                                  | h       |         |  |

| R&R<br>Products | <b>Replaces Jacobs</b><br><i>Cutting Unit</i><br><i>Front Rollers</i> | en E-Plex Parts |     |          |
|-----------------|-----------------------------------------------------------------------|-----------------|-----|----------|
| Item R&R        | OEM                                                                   |                 | Qty | Order    |
| No Part No.     | Part No.                                                              | Description     | Req | Quantity |

*Tech Note: Machined from heavy wall steel tubing and a through shaft with greasable tapered bearings.:* 

| 10 <b>R68</b> | 614  | 68614 | Roller - Grooved Machined<br>Aluminum | 1 |
|---------------|------|-------|---------------------------------------|---|
| 11 <b>R10</b> | 1122 |       | Roller - Swaged Machined Aluminum     | 1 |

*Tech Note: Constructed with "water-pump" style bearings, this steel tubular roller contacts the ground only on the outer 2-7/8" of the roller.:* 

## **Overhaul Kits**

| 20 | R100130                    | 100130                  | Overhaul Kit - Roller              | 1 |
|----|----------------------------|-------------------------|------------------------------------|---|
|    | Tech Note: Includes 2 ea.: | R302-5 Grease Fittings, | R303558 Bearings, & R305115 Seals: |   |
| 21 | R101395                    | 100139,<br>101395       | Overhaul Kit - UHMW Roller         | 1 |

*Tech Note: Fits all R&R 2" Dia. Black UHMW Polyethylene Rollers. Includes 10 ea.: R150322 Roll Pins; 2 ea.: R3296-15 Locknuts, R150347T Teflon Seals, R150333 Thrust Washers, & R150334A Bronze Thrust Washers:* 

## **Other Parts Available**

| 29 <b>R3009725</b> | 3009725                                | Shaft - Roller       | 1 |
|--------------------|----------------------------------------|----------------------|---|
| 30 <b>R102030</b>  | 102030                                 | Shaft - Front Roller | 1 |
| 31 <b>R302-5</b>   | 302-5,<br>471214,<br>471223,<br>471226 | Fitting - Grease     | 2 |
| 32 <b>R101481</b>  | 101481,<br>311839                      | Bearing - Roller     | 2 |

Tech Note: Fits R&R Machined Grooved Roller & Smooth (19 lbs) Roller:

| 33 <b>R150650</b> |                   | Roller End - 2 Repairable | 2  |
|-------------------|-------------------|---------------------------|----|
| 34 <b>R150651</b> |                   | Spacer - 2-3/8 Roller     | 34 |
| 35 <b>R150652</b> | 150652,<br>325262 | Washer - 2 Roller         | 33 |

| R  | & R<br>ducts    | <b>Replaces Jacobsen</b><br><i>Cutting Unit</i><br><i>Front Rollers</i> | E-Plex Parts                  |            |                   |
|----|-----------------|-------------------------------------------------------------------------|-------------------------------|------------|-------------------|
|    | R&R<br>Part No. | OEM<br>Part No.                                                         | Description                   | Qty<br>Req | Order<br>Quantity |
| 36 | R150690         | 150690,<br>415509                                                       | Screw - Set 1/4-20 x 1/4      | 4          |                   |
| 37 | R129594         | 131426                                                                  | Tube - Assy Rear/Front Roller | 1          |                   |
| 39 | R303558         | 303558                                                                  | Bearing - Roller              | 2          |                   |
| 40 | R305115         | 305115                                                                  | Seal - Roller                 | 2          |                   |
| 42 | R21-8430        |                                                                         | Bearing - Roller              | 2          |                   |
| 43 | R150347T        |                                                                         | Seal - Nonstick Lip           | 2          |                   |
| 44 | R150334A        |                                                                         | Washer - Thrust SAE660 Bronze | 2          |                   |
| 45 | R150333         |                                                                         | Washer - Flat Keyed Outer SS  | 2          |                   |
| 46 | R3296-15        | 3296-15,<br>367029,<br>444742                                           | Locknut - 3/4-16 Nylon Jam    | 2          |                   |
| 47 | R129914         |                                                                         | Comb - Assy                   | 1          |                   |
| 48 | R8-2530         |                                                                         | Comb - Urethane               | 1          |                   |
| 49 | R3296-9S        |                                                                         | Nut - Hex Comb                | 11         |                   |
| 50 | R3249-3         |                                                                         | Screw - Comb                  | 11         |                   |
| 51 | R129913         | 129913                                                                  | Brush Assy                    | 1          |                   |
| 52 | R102024         | 102024                                                                  | Scraper - Solid Roller        | 1          |                   |
| 53 | R303159         | 303159                                                                  | Clip - Roller Scraper         | 2          |                   |
| 54 | R407586         | 407586                                                                  | Screw - 1/4-20 x 1/4 Pan HD   | 2          |                   |
| 55 | R352737         | 352737                                                                  | Screw - Set 1/4 x 7/8 Sq Head | 2          |                   |
| 56 | R443102         | 443102                                                                  | Nut - 1/4-20 Yellow Zinc      | 4          |                   |
| 57 | R503378         | 503378                                                                  | Bearing - with Cup            | 2          |                   |
| 59 | R3010210        | 3010210                                                                 | Seal - Roller                 | 2          |                   |
|    |                 |                                                                         |                               |            |                   |

| R&R<br>Products                           | Replaces Jacobsen E-Plex Parts   |                                |            |                   |  |
|-------------------------------------------|----------------------------------|--------------------------------|------------|-------------------|--|
| ltem <b>R&amp;R</b><br>No <b>Part No.</b> | Front Rollers<br>OEM<br>Part No. | Description                    | Qty<br>Req | Order<br>Quantity |  |
| 60 <b>R3000394</b>                        | 3000394                          | Tube - Aluminum Grooved Roller | 1          |                   |  |