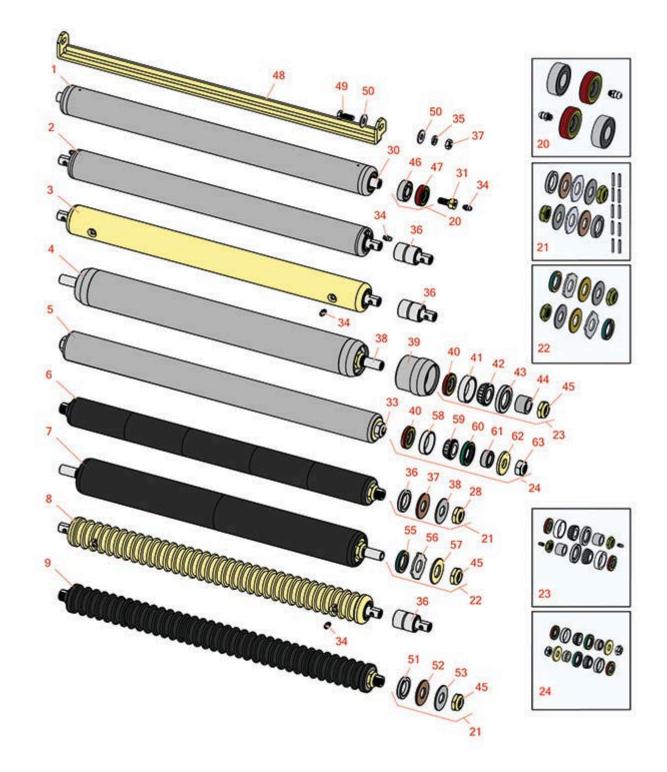

Rear Rollers

|   | R&R<br>Part No.                                                                                                                                                            | <i>ir Rollers</i><br>OEM<br>Part No.                     | Description                                                     | Qty<br>Req | Orde<br>Quantit |
|---|----------------------------------------------------------------------------------------------------------------------------------------------------------------------------|----------------------------------------------------------|-----------------------------------------------------------------|------------|-----------------|
|   | Rear Rollers                                                                                                                                                               | Tartivo.                                                 | Description                                                     | Keq_       | Quantit         |
| 1 | R158777                                                                                                                                                                    | 1004990,<br>158777,<br>162916                            | Roller - Smooth Tubular Steel                                   | 0          |                 |
|   | Tech Note: Constr                                                                                                                                                          | ructed with a through shaf                               | t and greasable ball bearings.:                                 |            |                 |
| 2 | R101125                                                                                                                                                                    |                                                          | Roller - Smooth Tubular Steel                                   | 0          |                 |
|   | Tech Note: Constr                                                                                                                                                          | ructed with "water-pump" s                               | style bearings.:                                                |            |                 |
| 3 | R68597                                                                                                                                                                     | 68597                                                    | Roller - Smooth Solid Steel                                     | 0          |                 |
|   | Tech Note: Machi<br>bearings.:                                                                                                                                             | np" style                                                |                                                                 |            |                 |
| 4 | R100105                                                                                                                                                                    | 100105,<br>1002446,<br>1003728                           | Roller - Smooth Heavy Duty<br>Tubular Steel                     | 0          |                 |
|   |                                                                                                                                                                            | ructed with a through shaf<br>s roller body measures 21" | t, this heavy duty roller uses tapered bearing<br>' in length.: | s for      |                 |
| 5 | R1000770                                                                                                                                                                   | 1000770                                                  | Roller - Smooth Heavy Duty<br>Tubular Steel                     | 0          |                 |
|   | Tech Note: Constructed with a through shaft, this heavy-duty roller uses tapered bearings for extended life. Body length measures 23-1/4".:                                |                                                          |                                                                 |            |                 |
| 6 | R101335                                                                                                                                                                    |                                                          | Roller - Smooth UHMW<br>Polyethylene                            | 0          |                 |
|   | Tech Note: Machined from solid UHMW, this low maintenance roller uses a 1" solid stainless steel shaft and requires no grease. UHMW material prevents build-up of debris.: |                                                          |                                                                 |            |                 |
|   | R1013662                                                                                                                                                                   |                                                          | Roller - Smooth UHMW<br>Polyethylene                            | 0          |                 |
| 7 | Tech Note: Machined from solid UHMW, this low maintenance roller uses a 1" solid stainless steel shaft and requires no grease. UHMW material prevents build-up of debris.: |                                                          |                                                                 |            |                 |
| 7 | steer shujt unu re                                                                                                                                                         |                                                          |                                                                 |            |                 |

| Repro | & R<br>ducts                                                                                                                                                                                                                                                           | Replaces Jacobsen E-<br>Cutting Unit                                                                                              | Plex Parts                             |            |                   |
|-------|------------------------------------------------------------------------------------------------------------------------------------------------------------------------------------------------------------------------------------------------------------------------|-----------------------------------------------------------------------------------------------------------------------------------|----------------------------------------|------------|-------------------|
|       | R&R<br>Part No.                                                                                                                                                                                                                                                        | Rear Rollers<br>OEM<br>Part No.                                                                                                   | Description                            | Qty<br>Req | Order<br>Quantity |
|       | Tech Note:<br>bearings.:                                                                                                                                                                                                                                               | Machined from solid steel, this heavy weig                                                                                        | ght roller uses greasable "water-pump' | ' style    |                   |
| 9     | R101337                                                                                                                                                                                                                                                                |                                                                                                                                   | Roller - Grooved UHMW<br>Polyethylene  | 0          |                   |
|       | Tech Note: Machined from solid UHMW, this low maintenance roller rotates around a 1" solid<br>stainless steel shaft and requires no bearings or grease. Patented groove design and smooth<br>UHMW material prevents build-up of debris. Shaft length measures 26-3/4": |                                                                                                                                   |                                        |            |                   |
| Overl | haul Kits                                                                                                                                                                                                                                                              |                                                                                                                                   |                                        |            |                   |
| 20    | R100130                                                                                                                                                                                                                                                                | 100130 0                                                                                                                          | Overhaul Kit - Roller                  | 0          |                   |
|       | Tech Note: Includes 2 ea.: R302-5 Grease Fittings, R303558 Bearings, & R305115 Seals:                                                                                                                                                                                  |                                                                                                                                   |                                        |            |                   |
| 21    | R101395                                                                                                                                                                                                                                                                | 100139,<br>101395                                                                                                                 | Overhaul Kit - UHMW Roller             | 0          |                   |
|       | Tech Note: Fits all R&R 2" Dia. Black UHMW Polyethylene Rollers. Includes 10 ea.: R150322 Roll<br>Pins; 2 ea.: R3296-15 Locknuts, R150347T Teflon Seals, R150333 Thrust Washers, & R150334A<br>Bronze Thrust Washers:                                                  |                                                                                                                                   |                                        |            |                   |
| 22    | R101399                                                                                                                                                                                                                                                                | (                                                                                                                                 | Overhaul Kit - UHMW 2 Pc Roller        | 1          |                   |
|       | bearings I                                                                                                                                                                                                                                                             | Fits all R&R 2-1/2" - 3-1/2" Dia. Black UHN<br>ncludes 2 ea.: R1503230 Star Washers, R1<br>ocknuts, R1503471 Bronze Thrust Washer | 503470 Seals, R150333 Thrust Washer    | ΓS,        |                   |
| 23    | R100136                                                                                                                                                                                                                                                                | (                                                                                                                                 | Overhaul Kit - Roller                  | 0          |                   |
|       |                                                                                                                                                                                                                                                                        | ncludes 2 ea.: R150674 Wear Sleeves, R2:<br>254-79 Bearing Cups, R3296-15 Locknuts                                                |                                        |            |                   |
| 24    | R100139                                                                                                                                                                                                                                                                | (                                                                                                                                 | Overhaul Kit - Roller                  | 0          |                   |
|       |                                                                                                                                                                                                                                                                        | ncludes 2 ea.: R254-67 Bearing Cups, R25<br>eals R3001762 Wear Sleeves, R3000698 W                                                | 0                                      |            |                   |
| Othe  | r Parts Avai                                                                                                                                                                                                                                                           | lable                                                                                                                             |                                        |            |                   |
| 30    | R154909                                                                                                                                                                                                                                                                | 145909,<br>154909                                                                                                                 | Shaft - Rear Roller                    | 1          |                   |
| 31    | R345470                                                                                                                                                                                                                                                                | 1002226,<br>345470                                                                                                                | 3olt - Rear Roller 7/16-20             | 2          |                   |
|       |                                                                                                                                                                                                                                                                        |                                                                                                                                   |                                        |            |                   |

| R  | & R<br>ducts    | <b>Replaces Jacobsen</b> I<br><i>Cutting Unit</i><br><i>Rear Rollers</i> | E-Plex Parts                   |            |                   |
|----|-----------------|--------------------------------------------------------------------------|--------------------------------|------------|-------------------|
|    | R&R<br>Part No. | OEM<br>Part No.                                                          | Description                    | Qty<br>Req | Order<br>Quantity |
|    |                 | ncl. Grease Zerk:                                                        |                                |            |                   |
| 31 | R1002224        | 1002224                                                                  | Bolt - Rear Roller 3/8-24      | 2          |                   |
|    | Tech Note: I    | ncl Grease Zerk:                                                         |                                |            |                   |
| 33 | R3001654        | 3001654                                                                  | Shaft - Roller                 | 1          |                   |
| 34 | R302-5          | 302-5,<br>471214,<br>471223,<br>471226                                   | Fitting - Grease               | 2          |                   |
| 35 | R446136         | 446134,<br>446136                                                        | Washer - Lock 5/16 Zinc        | 12         |                   |
| 36 | R101482         | 101482                                                                   | Bearing - Rear Machined Roller | 2          |                   |
| 37 | R443106         | 443106                                                                   | Nut - 5/16-18 Y/Zinc Plated    | 12         |                   |
| 38 | R100106         | 100106                                                                   | Shaft - Fits HD Rear Roller    | 1          |                   |
| 39 | R61-0380        |                                                                          | Roller End - Cap Solid         | 1          |                   |
| 40 | R253-152        | 3001656                                                                  | Seal - Inner Roller            | 2          |                   |
| 41 | R254-79         | 254-79,<br>4121175                                                       | Cup - Bearing                  | 2          |                   |

Tech Note: Use R254-79M installation mandrel to properly install race.:

| 42 <b>R254-78</b>  | 254-78,<br>385174,<br>4121174, | Tapered Bearing Cone       | 2 |
|--------------------|--------------------------------|----------------------------|---|
|                    | 4135152                        |                            |   |
| 43 <b>R253-117</b> | 253-117,<br>3004882            | Seal - Outer Triple Lip    | 2 |
| 44 <b>R150674</b>  | 150674                         | Sleeve - Wear 3/4 Plated   | 2 |
| 45 <b>R3296-15</b> | 3296-15,<br>367029,<br>444742  | Locknut - 3/4-16 Nylon Jam | 2 |

| R     | & R<br>ducts    | Replaces Jacobse                                    | n E-Plex Parts                |            |                   |
|-------|-----------------|-----------------------------------------------------|-------------------------------|------------|-------------------|
|       | R&R<br>Part No. | <i>Rear Rollers</i><br>OEM<br>Part No.              | Description                   | Qty<br>Req | Order<br>Quantity |
| 46    | R303558         | 303558                                              | Bearing - Roller              | 2          |                   |
| 47    | R305115         | 305115                                              | Seal - Roller                 | 2          |                   |
| 48    | R338735         | 338735                                              | Scraper - Rear Roller         | 1          |                   |
| 49    | R400186         | 400186                                              | Bolt - Hex HD 5/16-18 x 7/8   | 2          |                   |
| 50    | R453009         | 3256-23,<br>452004,<br>452006,<br>452008,<br>453009 | Washer - Flat 5/16 SAE        | 4          |                   |
| 50    | R310266         | 310266,<br>452004,<br>452006,<br>452008             | Washer - Flat 5/16 USS        | 4          |                   |
| 51    | R150347T        |                                                     | Seal - Nonstick Lip           | 2          |                   |
| 52    | R150334A        |                                                     | Washer - Thrust SAE660 Bronze | 2          |                   |
| 53    | R150333         |                                                     | Washer - Flat Keyed Outer SS  | 2          |                   |
| 55    | R1503470        |                                                     | Seal - Inner Wiper            | 2          |                   |
| 56    | R1503230        |                                                     | Washer - Thrust Outer Keyed   | 2          |                   |
| 57    | R1503471        |                                                     | Washer - Thrust SAE660 Bronze | 2          |                   |
| Replo | aces Jacobse    | n 1000770 2" Roller Parts                           |                               |            |                   |
| 58    | R254-67         | 307108,<br>5000625,<br>500625                       | Cup - Bearing                 | 2          |                   |
| 59    | R254-68         | 307109,<br>5000625,<br>500625                       | Tapered Bearing Cone          | 2          |                   |
| 60    | R337593         | 3000983,<br>337593                                  | Seal                          | 2          |                   |

 
 60
 K357595
 337593
 Sear
 2

 61
 R3001762
 30001762, 3001762
 Sleeve - Wear Hardened
 2

| R&R<br>Products |                 | <b>Replaces Jacobsen E-Plex Parts</b><br><i>Cutting Unit</i><br><i>Rear Rollers</i> |                            |            |                   |
|-----------------|-----------------|-------------------------------------------------------------------------------------|----------------------------|------------|-------------------|
|                 | R&R<br>Part No. | OEM<br>Part No.                                                                     | Description                | Qty<br>Req | Order<br>Quantity |
| 62              | R3000698        | 3000698                                                                             | Washer                     | 2          |                   |
| 63              | R3296-33        | 444820,<br>445718,<br>445801                                                        | Locknut - 5/8-18 ESNA Jam  | 2          |                   |
| 63              | R445718         | 445718,<br>445801                                                                   | Locknut - 5/8-18 All Metal | 2          |                   |
|                 | Tech Note: I    | Fits OEM Rollers Only:                                                              |                            |            |                   |