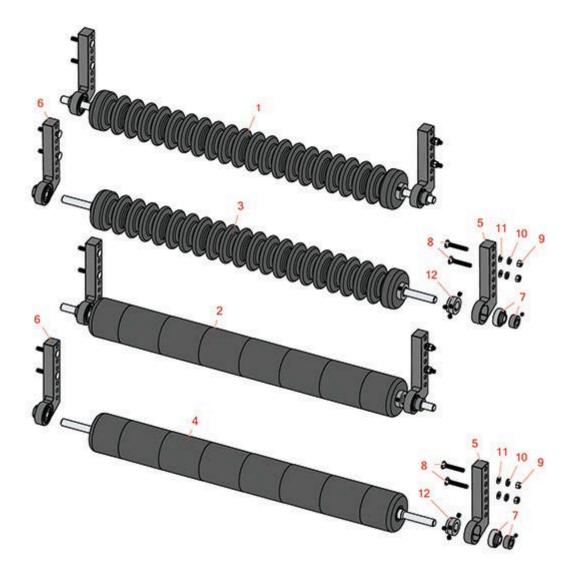

## **Replaces Jacobsen Fairway Parts**

Qty

Cutting Unit
Minuteman Roller System
OEM
Description

| No   | Part No.                                                                                    | Part No.                                            | Description                                                    | Req | Quantity |
|------|---------------------------------------------------------------------------------------------|-----------------------------------------------------|----------------------------------------------------------------|-----|----------|
| Comp | olete Minuten                                                                               | nan Roller Syst                                     | rems                                                           |     |          |
| 1    | RMJ9022                                                                                     |                                                     | Minuteman Rear Grooved Roller System                           | 0   |          |
|      | Detail Descrip                                                                              | otion: Complete                                     | roller systems include roller and two brackets with bearings.: |     |          |
| 2    | RMJ9023                                                                                     |                                                     | Minuteman Rear Smooth Roller System                            | 0   |          |
|      | Detail Description: Complete roller systems include roller and two brackets with bearings.: |                                                     |                                                                |     |          |
| Minu | teman Rollers                                                                               | s Only                                              |                                                                |     |          |
| 3    | RM534                                                                                       |                                                     | Minuteman Grooved Roller Only                                  | 0   |          |
|      | Detail Description: Use with Minuteman Roller Bracket System Only:                          |                                                     |                                                                |     |          |
| 4    | RM535                                                                                       |                                                     | Minuteman Smooth Roller Only                                   | 0   |          |
|      | Detail Description: Use with Minuteman Roller Bracket System Only:                          |                                                     |                                                                |     |          |
| Othe | r Parts Availa                                                                              | ble                                                 |                                                                |     |          |
| 5    | RJ931                                                                                       |                                                     | Bracket - Rear LH                                              | 0   |          |
| 6    | RJ932                                                                                       |                                                     | Bracket - Rear RH                                              | 0   |          |
| 7    | RMMB157                                                                                     |                                                     | Bearing w/Locking Collar                                       | 0   |          |
| 8    | RMM602                                                                                      |                                                     | Bolt - Carriage 5/16-18 x 2 Gr 5                               | 0   |          |
| 9    | RMM603                                                                                      |                                                     | Nut - Hex 5/16-18                                              | 0   |          |
| 10   | R446136                                                                                     | 446134,<br>446136                                   | Washer - Lock 5/16 Zinc                                        | 0   |          |
| 11   | R453009                                                                                     | 3256-23,<br>452004,<br>452006,<br>452008,<br>453009 | Washer - Flat 5/16 SAE                                         | 0   |          |
| 12   | RMM3                                                                                        |                                                     | End Hub - 7/8 ID                                               | 0   |          |