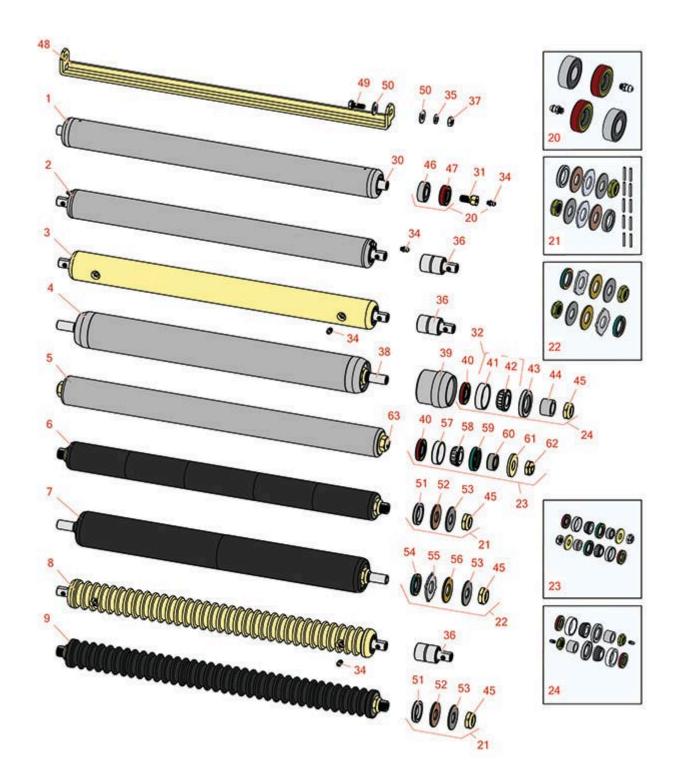

## Replaces Jacobsen Greens King V & VI Parts

Cutting Unit Rear Rollers

| Pro | ducts                                                                                                                                                                               | <b>Parts</b><br>Cutting Unit<br>Rear Rollers |                                                               |            |                  |  |  |  |
|-----|-------------------------------------------------------------------------------------------------------------------------------------------------------------------------------------|----------------------------------------------|---------------------------------------------------------------|------------|------------------|--|--|--|
|     | R&R<br>Part No.                                                                                                                                                                     | OEM<br>Part N                                | lo. Description                                               | Qty<br>Req | Orde<br>Quantity |  |  |  |
|     | Rear Rollers                                                                                                                                                                        |                                              |                                                               |            | Quantit          |  |  |  |
| 1   | R158777                                                                                                                                                                             | 10049<br>15877<br>16291                      | 7, Roller - Smooth Tubular Steel                              | 0          |                  |  |  |  |
|     | Detail Description: Constructed with a through shaft and greasable ball bearings.:                                                                                                  |                                              |                                                               |            |                  |  |  |  |
| 2   | R101125                                                                                                                                                                             |                                              | Roller - Smooth Tubular Steel                                 | 0          |                  |  |  |  |
|     | Tech Note:                                                                                                                                                                          | Constructed with "wat                        | er-pump" style bearings.:                                     |            |                  |  |  |  |
|     | Detail Description: Constructed with "water-pump" style bearings.:                                                                                                                  |                                              |                                                               |            |                  |  |  |  |
| 3   | R68597                                                                                                                                                                              | 68597                                        | Roller - Smooth Solid Steel                                   | 0          |                  |  |  |  |
|     | Detail Desci<br>pump" style                                                                                                                                                         |                                              | n solid steel, this heavy weight roller uses greasable "water | <u>-</u>   |                  |  |  |  |
| 4   | R100105                                                                                                                                                                             | 10010<br>10024<br>10037                      | 46, Tubular Steel                                             | 0          |                  |  |  |  |
|     | Detail Description: Constructed with a through shaft, this heavy duty roller uses tapered bearings for extended life. This roller body measures 21" in length.:                     |                                              |                                                               |            |                  |  |  |  |
| 5   | R1000770                                                                                                                                                                            | 10007                                        | 70 Roller - Smooth Heavy Duty<br>Tubular Steel                | 0          |                  |  |  |  |
|     | Detail Description: Constructed with a through shaft, this heavy-duty roller uses tapered bearings for extended life. Body length measures 23-1/4".:                                |                                              |                                                               |            |                  |  |  |  |
| 6   | R101335                                                                                                                                                                             |                                              | Roller - Smooth UHMW<br>Polyethylene                          | 0          |                  |  |  |  |
|     | Detail Description: Machined from solid UHMW, this low maintenance roller uses a 1" solid stainless steel shaft and requires no grease. UHMW material prevents build-up of debris.: |                                              |                                                               |            |                  |  |  |  |
| 7   | R1013662                                                                                                                                                                            |                                              | Roller - Smooth UHMW<br>Polyethylene                          | 0          |                  |  |  |  |
|     | Detail Description: Machined from solid UHMW, this low maintenance roller uses a 1" solid stainless steel shaft and requires no grease. UHMW material prevents build-up of debris.: |                                              |                                                               |            |                  |  |  |  |

| Repro | & R<br>ducts                                                                                                                                                                                                                                           | Replaces Jacobsen<br>Parts<br>Cutting Unit<br>Rear Rollers | Greens King V & VI                                                                                                         |            |                 |  |  |
|-------|--------------------------------------------------------------------------------------------------------------------------------------------------------------------------------------------------------------------------------------------------------|------------------------------------------------------------|----------------------------------------------------------------------------------------------------------------------------|------------|-----------------|--|--|
|       | R&R<br>Part No.                                                                                                                                                                                                                                        | OEM<br>Part No.                                            | Description                                                                                                                | Qty<br>Req | Orde<br>Quantit |  |  |
| 8     | R101120                                                                                                                                                                                                                                                | 101120,<br>68580                                           | Roller - Grooved Machined Solid<br>Steel                                                                                   | 0          |                 |  |  |
|       | Detail Desc<br>pump" style                                                                                                                                                                                                                             |                                                            | s heavy weight roller uses greasable "wat                                                                                  | ter-       |                 |  |  |
| 9     | R101337                                                                                                                                                                                                                                                |                                                            | Roller - Grooved UHMW<br>Polyethylene                                                                                      | 0          |                 |  |  |
|       | solid stainl                                                                                                                                                                                                                                           |                                                            | his low maintenance roller rotates aroun<br>s or grease. Patented groove design and<br>ris. Shaft length measures 26-3/4": |            |                 |  |  |
| Overl | haul Kits                                                                                                                                                                                                                                              |                                                            |                                                                                                                            |            |                 |  |  |
| 20    | R100130                                                                                                                                                                                                                                                | 100130                                                     | Overhaul Kit - Roller                                                                                                      | 0          |                 |  |  |
|       | Detail Desc                                                                                                                                                                                                                                            | iption: Includes 2 ea.: R302-5 Grease i                    | Fittings, R303558 Bearings, & R305115 S                                                                                    | eals:      |                 |  |  |
| 21    | R101395                                                                                                                                                                                                                                                | 100139,<br>101395                                          | Overhaul Kit - UHMW Roller                                                                                                 | 0          |                 |  |  |
|       | Detail Description: Fits all R&R 2" Dia. Black UHMW Polyethylene Rollers. Includes 10 ea.:<br>R150322 Roll Pins; 2 ea.: R3296-15 Locknuts, R150347T Teflon Seals, R150333 Thrust Washers, &<br>R150334A Bronze Thrust Washers:                         |                                                            |                                                                                                                            |            |                 |  |  |
| 22    | R101399                                                                                                                                                                                                                                                |                                                            | Overhaul Kit - UHMW 2 Pc Roller                                                                                            | 1          |                 |  |  |
|       | Detail Description: Fits all R&R 2-1/2" - 3-1/2" Dia. Black UHMW Plastic Rollers that do not use<br>ball bearings Includes 2 ea.: R1503230 Star Washers, R1503470 Seals, R150333 Thrust<br>Washers, R3296-15 Locknuts, R1503471 Bronze Thrust Washers: |                                                            |                                                                                                                            |            |                 |  |  |
| 23    | R100139                                                                                                                                                                                                                                                |                                                            | Overhaul Kit - Roller                                                                                                      | 0          |                 |  |  |
|       | Detail Description: Includes 2 ea.: R254-67 Bearing Cups, R254-68 Bearing Cones, R337593 Seals,<br>R253-152 Seals R3001762 Wear Sleeves, R3000698 Washers & R445718 Locknuts:                                                                          |                                                            |                                                                                                                            |            |                 |  |  |
| 24    | R100136                                                                                                                                                                                                                                                |                                                            | Overhaul Kit - Roller                                                                                                      | 0          |                 |  |  |
|       | Detail Description: Includes 2 ea.: R150674 Wear Sleeves, R253-152 Seals, R253-117 Seals,<br>R254-78 Bearings, R254-79 Bearing Cups, R3296-15 Locknuts & R302-5 Grease Fittings:                                                                       |                                                            |                                                                                                                            |            |                 |  |  |
| Othe  | r Parts Avai                                                                                                                                                                                                                                           | lable                                                      |                                                                                                                            |            |                 |  |  |

| Repro | & R<br>ducts                                                                     | Replaces Jacobse<br>Parts<br>Cutting Unit<br>Rear Rollers | n Greens King V & VI                 |            |                   |  |  |
|-------|----------------------------------------------------------------------------------|-----------------------------------------------------------|--------------------------------------|------------|-------------------|--|--|
|       | R&R<br>Part No.                                                                  | OEM<br>Part No.                                           | Description                          | Qty<br>Req | Order<br>Quantity |  |  |
| 30    | R154909                                                                          | 145909,<br>154909                                         | Shaft - Rear Roller                  | 1          |                   |  |  |
| 31    | R345470                                                                          | 1002226,<br>345470                                        | Bolt - Rear Roller 7/16-20           | 2          |                   |  |  |
|       | Detail Descr                                                                     | iption: Incl. Grease Zerk:                                |                                      |            |                   |  |  |
| 31    | R1002224                                                                         | 1002224                                                   | Bolt - Rear Roller 3/8-24            | 2          |                   |  |  |
|       | Detail Descr                                                                     | iption: Incl Grease Zerk:                                 |                                      |            |                   |  |  |
| 32    | R500534                                                                          | 500534,<br>R500534                                        | Bearing - with Cup                   | 2          |                   |  |  |
|       | Detail Descr                                                                     | iption: Kit includes: 1 ea R254-78-                       | Bearing Cone & R254-79 Bearing Cone: |            |                   |  |  |
| 34    | R302-5                                                                           | 302-5,<br>471214,<br>471223,<br>471226                    | Fitting - Grease                     | 2          |                   |  |  |
| 35    | R446136                                                                          | 446134,<br>446136                                         | Washer - Lock 5/16 Zinc              | 12         |                   |  |  |
| 36    | R101482                                                                          | 101482                                                    | Bearing - Rear Machined Roller       | 2          |                   |  |  |
| 37    | R443106                                                                          | 443106                                                    | Nut - 5/16-18 Y/Zinc Plated          | 12         |                   |  |  |
| 38    | R100106                                                                          | 100106                                                    | Shaft - Fits HD Rear Roller          | 1          |                   |  |  |
| 39    | R61-0380                                                                         |                                                           | Roller End - Cap Solid               | 1          |                   |  |  |
| 40    | R253-152                                                                         | 3001656                                                   | Seal - Inner Roller                  | 2          |                   |  |  |
| 41    | R254-79                                                                          | 254-79,<br>4121175                                        | Cup - Bearing                        | 2          |                   |  |  |
|       | Detail Description: Use R254-79M installation mandrel to properly install race.: |                                                           |                                      |            |                   |  |  |

| 42 <b>R254-78</b> | 254-78,<br>385174,<br>4121174,<br>4135152 | Tapered Bearing Cone | 2 |
|-------------------|-------------------------------------------|----------------------|---|
|-------------------|-------------------------------------------|----------------------|---|

## Replaces Jacobsen Greens King V & VI Parts

Cutting Unit Rear Rollers

| 展出的 |
|-----|
|     |

|    | R&R<br>Part No. | OEM<br>Part No.                                     | Description                   | Qty<br>Req | Order<br>Quantity |
|----|-----------------|-----------------------------------------------------|-------------------------------|------------|-------------------|
| 43 | R253-117        | 253-117,<br>3004882                                 | Seal - Outer Triple Lip       | 2          |                   |
| 44 | R150674         | 150674                                              | Sleeve - Wear 3/4 Plated      | 2          |                   |
| 45 | R3296-15        | 3296-15,<br>367029,<br>444742                       | Locknut - 3/4-16 Nylon Jam    | 2          |                   |
| 46 | R303558         | 303558                                              | Bearing - Roller              | 2          |                   |
| 47 | R305115         | 305115                                              | Seal - Roller                 | 2          |                   |
| 48 | R338735         | 338735                                              | Scraper - Rear Roller         | 1          |                   |
| 49 | R400186         | 400186                                              | Bolt - Hex HD 5/16-18 x 7/8   | 2          |                   |
| 50 | R453009         | 3256-23,<br>452004,<br>452006,<br>452008,<br>453009 | Washer - Flat 5/16 SAE        | 4          |                   |
| 51 | R150347T        |                                                     | Seal - Nonstick Lip           | 2          |                   |
| 52 | R150334A        |                                                     | Washer - Thrust SAE660 Bronze | 2          |                   |
| 53 | R150333         |                                                     | Washer - Flat Keyed Outer SS  | 2          |                   |
| 54 | R1503470        |                                                     | Seal - Inner Wiper            | 2          |                   |
| 55 | R1503230        |                                                     | Washer - Thrust Outer Keyed   | 2          |                   |
| 56 | R1503471        |                                                     | Washer - Thrust SAE660 Bronze | 2          |                   |
| 57 | R254-67         | 307108,<br>5000625,<br>500625                       | Cup - Bearing                 | 2          |                   |
| 58 | R254-68         | 307109,<br>5000625,<br>500625                       | Tapered Bearing Cone          | 2          |                   |
|    |                 |                                                     |                               |            |                   |

| Rep | Replaces Jacobsen Greens King V & VI<br>Parts<br>Cutting Unit<br>Rear Rollers |           |                  |                            |            |                   |
|-----|-------------------------------------------------------------------------------|-----------|------------------|----------------------------|------------|-------------------|
|     | R&R<br>Part No.                                                               | OE<br>Par | M<br>rt No.      | Description                | Qty<br>Req | Order<br>Quantity |
| 59  | R337593                                                                       |           | 00983,<br>7593   | Seal                       | 2          |                   |
| 60  | R3001762                                                                      |           | 001762,<br>01762 | Sleeve - Wear Hardened     | 2          |                   |
| 61  | R3000698                                                                      | 300       | 00698            | Washer                     | 2          |                   |
| 62  | R445718                                                                       |           | 5718,<br>5801    | Locknut - 5/8-18 All Metal | 2          |                   |
| 63  | R3001654                                                                      | 300       | 01654            | Shaft - Roller             | 1          |                   |