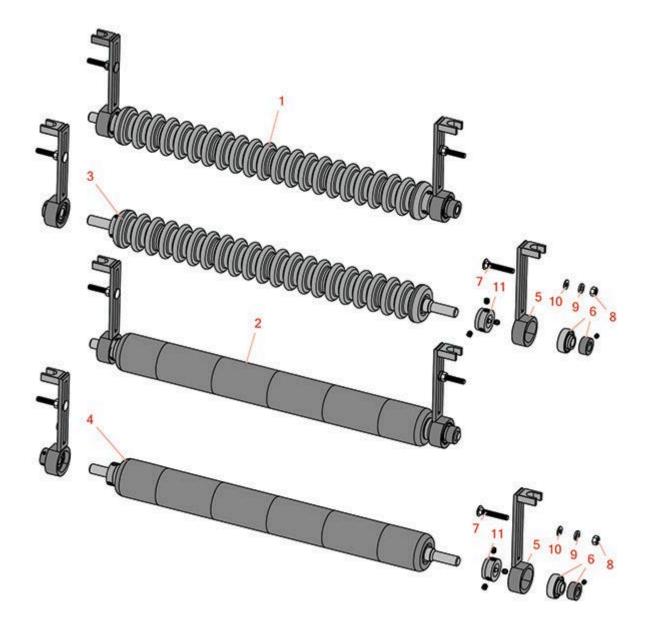

## Replaces Jacobsen Greens King V & VI Parts

Order

Qty

Cutting Unit Minuteman Front Roller System

OEM

|      | Part No.                                                                                                       | Part No.                                            | Description                           | Req  | Quantity |
|------|----------------------------------------------------------------------------------------------------------------|-----------------------------------------------------|---------------------------------------|------|----------|
|      |                                                                                                                | n Roller Systems                                    | Description                           | rteq | Quartity |
|      |                                                                                                                |                                                     |                                       |      |          |
| 1    | RMJ1001                                                                                                        |                                                     | Minuteman Front Grooved Roller System | 0    |          |
|      | Detail Description: Complete roller systems include roller, two brackets with bearings and mounting hardware.: |                                                     |                                       |      |          |
| 2    | RMJ1001S                                                                                                       |                                                     | Minuteman Front Smooth Roller System  | 0    |          |
|      | Detail Description: Complete roller systems include roller, two brackets with bearings and mounting hardware.: |                                                     |                                       |      |          |
| Minu | teman Rollers O                                                                                                | nly                                                 |                                       |      |          |
| 3    | RM511                                                                                                          |                                                     | Minuteman Grooved Roller Only - 22 in | 0    |          |
|      | Detail Description                                                                                             | on: Use with Minutem                                | an Roller Bracket System Only:        |      |          |
| 4    | RM512                                                                                                          |                                                     | Minuteman Smooth Roller Only          | 0    |          |
|      | Detail Description                                                                                             | on: Use with Minutem                                | an Roller Bracket System Only:        |      |          |
| Othe | r Parts Available                                                                                              | 2                                                   |                                       |      |          |
| 5    | RJ121                                                                                                          |                                                     | Bracket - Front LH/RH                 | 0    |          |
| 5    | RJ121A                                                                                                         |                                                     | Bracket - Front LH/RH Extended        | 0    |          |
| 6    | RMMB157                                                                                                        |                                                     | Bearing w/Locking Collar              | 0    |          |
| 7    | RMM602                                                                                                         |                                                     | Bolt - Carriage 5/16-18 x 2 Gr 5      | 0    |          |
| 8    | RMM603                                                                                                         |                                                     | Nut - Hex 5/16-18                     | 0    |          |
| 9    | R446136                                                                                                        | 446134,<br>446136                                   | Washer - Lock 5/16 Zinc               | 0    |          |
| 10   | R453009                                                                                                        | 3256-23,<br>452004,<br>452006,<br>452008,<br>453009 | Washer - Flat 5/16 SAE                | 0    |          |
| 11   | RMM3                                                                                                           |                                                     | End Hub - 7/8 ID                      | 0    |          |
|      |                                                                                                                |                                                     |                                       |      |          |