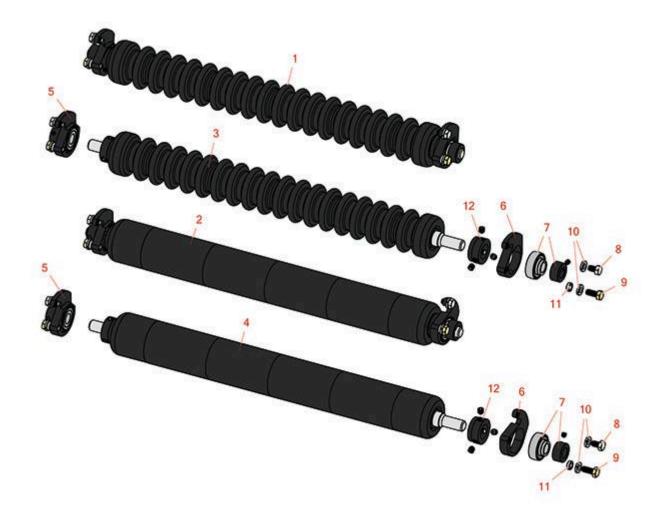

| R    | & R<br>ducts                                                                                                   | <b>Replaces Jac</b><br><b>Parts</b><br><i>Cutting Unit</i><br><i>Minuteman Rear Re</i> | obsen Greens King V & VI             |            |                   |
|------|----------------------------------------------------------------------------------------------------------------|----------------------------------------------------------------------------------------|--------------------------------------|------------|-------------------|
|      | R&R<br>Part No.                                                                                                | OEM<br>Part No.                                                                        | Description                          | Qty<br>Req | Order<br>Quantity |
| Com  | olete Minut                                                                                                    | eman Roller Systems                                                                    |                                      |            |                   |
| 1    | RMJ1002                                                                                                        |                                                                                        | Minuteman Rear Grooved Roller System | 0          |                   |
|      | Detail Description: Complete roller systems include roller, two brackets with bearings and mounting hardware.: |                                                                                        |                                      |            |                   |
| 2    | RMJ1003                                                                                                        |                                                                                        | Minuteman Rear Smooth Roller System  | 0          |                   |
|      | Detail Description: Complete roller systems include roller, two brackets with bearings and mounting hardware.: |                                                                                        |                                      |            |                   |
| Minu | teman Roll                                                                                                     | ers Only                                                                               |                                      |            |                   |
| 3    | RM515                                                                                                          |                                                                                        | Minuteman Grooved Roller Only        | 0          |                   |
|      | Detail Description: Use with Minuteman Roller Bracket System Only:                                             |                                                                                        |                                      |            |                   |
| 4    | RM516                                                                                                          |                                                                                        | Minuteman Smooth Roller Only         | 0          |                   |
|      | Detail Desc                                                                                                    | ription: Use with Minutem                                                              | an Rollers Bracket System Only:      |            |                   |
| Othe | r Parts Ava                                                                                                    | ilable                                                                                 |                                      |            |                   |
| 5    | RJ131                                                                                                          |                                                                                        | Bracket - Rear LH                    | 0          |                   |
| 6    | RJ132                                                                                                          |                                                                                        | Bracket - Rear RH                    | 0          |                   |
| 7    | RMMB157                                                                                                        | ,                                                                                      | Bearing w/Locking Collar             | 0          |                   |
| 8    | R322-1                                                                                                         |                                                                                        | Bolt - Hex HD 5/16-18 x 1/2          | 0          |                   |
| 9    | R322-3                                                                                                         |                                                                                        | Bolt - Hex HD 5/16-18 x 3/4          | 0          |                   |
| 10   | R446136                                                                                                        | 446134,<br>446136                                                                      | Washer - Lock 5/16 Zinc              | 0          |                   |
| 11   | RMM609                                                                                                         |                                                                                        | Bushing - Aluminum Spacer            | 0          |                   |
| 12   | RMM3                                                                                                           |                                                                                        | End Hub - 7/8 ID                     | 0          |                   |