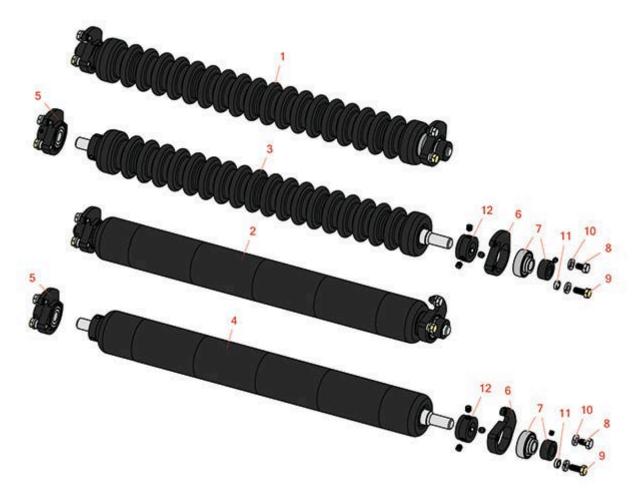

## Replaces Jacobsen G-Plex III Parts

Qty

Cutting Unit
Minuteman Rear Roller System
OEM

| No   | Part No.                                                                                                       | Part No.          | Description                                          | Req | Quantity |
|------|----------------------------------------------------------------------------------------------------------------|-------------------|------------------------------------------------------|-----|----------|
| Comp | olete Minutemar                                                                                                | n Roller Systems  |                                                      |     |          |
| 1    | RMJ1002                                                                                                        |                   | Minuteman Rear Grooved Roller System                 | 0   |          |
|      | Detail Descriptio<br>mounting hardw                                                                            |                   | stems include roller, two brackets with bearings and |     |          |
| 2    | RMJ1003                                                                                                        |                   | Minuteman Rear Smooth Roller System                  | 0   |          |
|      | Detail Description: Complete roller systems include roller, two brackets with bearings and mounting hardware.: |                   |                                                      |     |          |
| Minu | teman Rollers O                                                                                                | nly               |                                                      |     |          |
| 3    | RM515                                                                                                          |                   | Minuteman Grooved Roller Only                        | 0   |          |
|      | Detail Description: Use with Minuteman Roller Bracket System Only:                                             |                   |                                                      |     |          |
| 4    | RM516                                                                                                          |                   | Minuteman Smooth Roller Only                         | 0   |          |
|      | Detail Description: Use with Minuteman Rollers Bracket System Only:                                            |                   |                                                      |     |          |
| Othe | r Parts Available                                                                                              | ?                 |                                                      |     |          |
| 5    | RJ131                                                                                                          |                   | Bracket - Rear LH                                    | 0   |          |
| 6    | RJ132                                                                                                          |                   | Bracket - Rear RH                                    | 0   |          |
| 7    | RMMB157                                                                                                        |                   | Bearing w/Locking Collar                             | 0   |          |
| 8    | R322-1                                                                                                         |                   | Bolt - Hex HD 5/16-18 x 1/2                          | 0   |          |
| 9    | R322-3                                                                                                         |                   | Bolt - Hex HD 5/16-18 x 3/4                          | 0   |          |
| 10   | R446136                                                                                                        | 446134,<br>446136 | Washer - Lock 5/16 Zinc                              | 0   |          |
| 11   | RMM609                                                                                                         |                   | Bushing - Aluminum Spacer                            | 0   |          |
| 12   | RMM3                                                                                                           |                   | End Hub - 7/8 ID                                     | 0   |          |