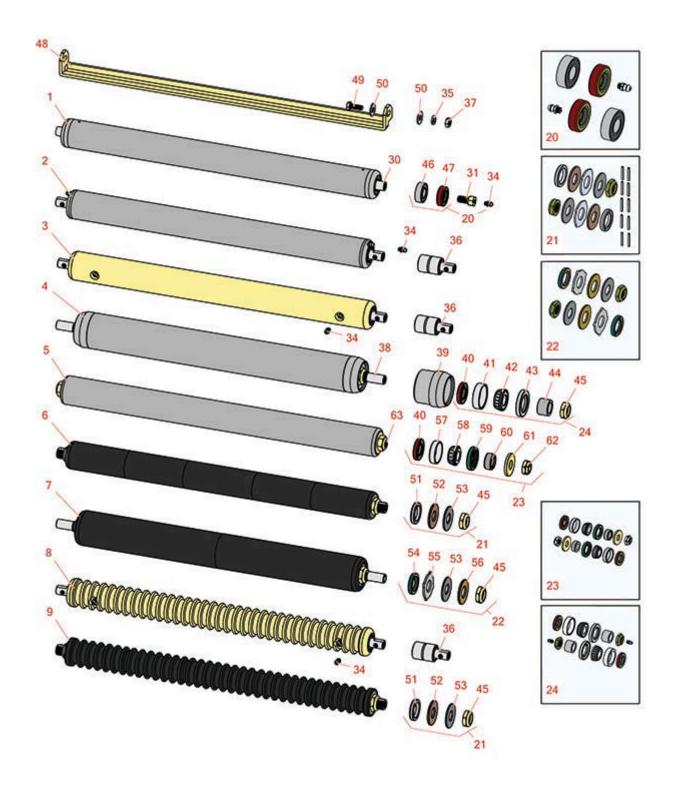

Cutting Unit Rear Rollers

Order

Qty

Cutting Unit Rear Rollers OEM

|       | Part No.                                                                                                                                                                            | Part No.                                                           | Description                                 | Req | Quantity |  |  |
|-------|-------------------------------------------------------------------------------------------------------------------------------------------------------------------------------------|--------------------------------------------------------------------|---------------------------------------------|-----|----------|--|--|
| R&R I | Rear Rollers                                                                                                                                                                        |                                                                    |                                             |     |          |  |  |
| 1     | R158777                                                                                                                                                                             | 1004990,<br>158777,<br>162916                                      | Roller - Smooth Tubular Steel               | 0   |          |  |  |
|       | Detail Description:                                                                                                                                                                 |                                                                    |                                             |     |          |  |  |
| 2     | R101125                                                                                                                                                                             |                                                                    | Roller - Smooth Tubular Steel               | 0   |          |  |  |
|       | Tech Note: Constru                                                                                                                                                                  | ucted with "water-pump" s                                          | tyle bearings.:                             |     |          |  |  |
|       | Detail Description:                                                                                                                                                                 | Detail Description: Constructed with "water-pump" style bearings.: |                                             |     |          |  |  |
| 3     | R68597                                                                                                                                                                              | 68597                                                              | Roller - Smooth Solid Steel                 | 0   |          |  |  |
|       | Detail Description: Machined from solid steel, this heavy weight roller uses greasable "water pump" style bearings.:                                                                |                                                                    |                                             |     |          |  |  |
| 4     | R100105                                                                                                                                                                             | 100105,<br>1002446,<br>1003728                                     | Roller - Smooth Heavy Duty<br>Tubular Steel | 0   |          |  |  |
|       | Detail Description: Constructed with a through shaft, this heavy duty roller uses tapered bearings for extended life. This roller body measures 21" in length.:                     |                                                                    |                                             |     |          |  |  |
| 5     | R1000770                                                                                                                                                                            | 1000770                                                            | Roller - Smooth Heavy Duty<br>Tubular Steel | 0   |          |  |  |
|       | Detail Description: Constructed with a through shaft, this heavy-duty roller uses tapered bearings for extended life. Body length measures 23-1/4".:                                |                                                                    |                                             |     |          |  |  |
| 6     | R101335                                                                                                                                                                             |                                                                    | Roller - Smooth UHMW<br>Polyethylene        | 0   |          |  |  |
|       | Detail Description: Machined from solid UHMW, this low maintenance roller uses a 1" solid stainless steel shaft and requires no grease. UHMW material prevents build-up of debris.: |                                                                    |                                             |     |          |  |  |
| 7     | R1013662                                                                                                                                                                            |                                                                    | Roller - Smooth UHMW<br>Polyethylene        | 0   |          |  |  |
|       | Detail Description: Machined from solid UHMW, this low maintenance roller uses a 1" solid stainless steel shaft and requires no grease. UHMW material prevents build-up of debris.: |                                                                    |                                             |     |          |  |  |
| 8     | R101120                                                                                                                                                                             | 101120,<br>68580                                                   | Roller - Grooved Machined Solid<br>Steel    | 0   |          |  |  |

Cutting Unit
Rear Rollers

**OEM** Qty No Part No. Description Part No. Req Quantity Detail Description: Machined from solid steel, this heavy weight roller uses greasable "waterpump" style bearings.: Roller - Grooved UHMW R101337 0 Polyethylene Detail Description: Machined from solid UHMW, this low maintenance roller rotates around a 1" solid stainless steel shaft and requires no bearings or grease. Patented groove design and smooth UHMW material prevents build-up of debris. Shaft length measures 26-3/4": **Overhaul Kits** 0 20 **R100130** 100130 Overhaul Kit - Roller Detail Description: Includes 2 ea.: R302-5 Grease Fittings, R303558 Bearings, & R305115 Seals: 100139, 0 21 **R101395** Overhaul Kit - UHMW Roller 101395 Detail Description: Fits all R&R 2" Dia. Black UHMW Polyethylene Rollers. Includes 10 ea.: R150322 Roll Pins; 2 ea.: R3296-15 Locknuts, R150347T Teflon Seals, R150333 Thrust Washers, & R150334A Bronze Thrust Washers: 22 **R101399** Overhaul Kit - UHMW 2 Pc Roller Detail Description: Fits all R&R 2-1/2" - 3-1/2" Dia. Black UHMW Plastic Rollers that do not use ball bearings.. Includes 2 ea.: R1503230 Star Washers, R1503470 Seals, R150333 Thrust Washers, R3296-15 Locknuts, R1503471 Bronze Thrust Washers: 23 **R100139** Overhaul Kit - Roller 0 Detail Description: Includes 2 ea.: R254-67 Bearing Cups, R254-68 Bearing Cones, R337593 Seals, R253-152 Seals R3001762 Wear Sleeves, R3000698 Washers & R445718 Locknuts: 24 **R100136** Overhaul Kit - Roller 0 Detail Description: Includes 2 ea.: R150674 Wear Sleeves, R253-152 Seals, R253-117 Seals, R254-78 Bearings, R254-79 Bearing Cups, R3296-15 Locknuts & R302-5 Grease Fittings: Other Parts Available 145909, Shaft - Rear Roller 30 **R154909** 1 154909 1002226, 31 **R345470** Bolt - Rear Roller 7/16-20 2 345470

Cutting Unit
Rear Rollers

|     | R&R<br>Part No.                                                                  | OEM<br>Part No.                           | Description                    | Qty<br>Req | Order<br>Quantity |
|-----|----------------------------------------------------------------------------------|-------------------------------------------|--------------------------------|------------|-------------------|
| 140 | Detail Description:                                                              |                                           | Везеприон                      | Req        | quantity          |
| 31  | R1002224                                                                         | 1002224                                   | Bolt - Rear Roller 3/8-24      | 2          |                   |
|     | Detail Description:                                                              | Incl Grease Zerk:                         |                                |            |                   |
| 34  | R302-5                                                                           | 302-5,<br>471214,<br>471223,<br>471226    | Fitting - Grease               | 2          |                   |
| 35  | R446136                                                                          | 446134,<br>446136                         | Washer - Lock 5/16 Zinc        | 12         |                   |
| 36  | R101482                                                                          | 101482                                    | Bearing - Rear Machined Roller | 2          |                   |
| 37  | R443106                                                                          | 443106                                    | Nut - 5/16-18 Y/Zinc Plated    | 12         |                   |
| 38  | R100106                                                                          | 100106                                    | Shaft - Fits HD Rear Roller    | 1          |                   |
| 39  | R61-0380                                                                         |                                           | Roller End - Cap Solid         | 1          |                   |
| 40  | R253-152                                                                         | 3001656                                   | Seal - Inner Roller            | 2          |                   |
| 41  | R254-79                                                                          | 254-79,<br>4121175                        | Cup - Bearing                  | 2          |                   |
|     | Detail Description: Use R254-79M installation mandrel to properly install race.: |                                           |                                |            |                   |
| 42  | R254-78                                                                          | 254-78,<br>385174,<br>4121174,<br>4135152 | Tapered Bearing Cone           | 2          |                   |
| 43  | R253-117                                                                         | 253-117,<br>3004882                       | Seal - Outer Triple Lip        | 2          |                   |
| 44  | R150674                                                                          | 150674                                    | Sleeve - Wear 3/4 Plated       | 2          |                   |
| 45  | R3296-15                                                                         | 3296-15,<br>367029,<br>444742             | Locknut - 3/4-16 Nylon Jam     | 2          |                   |
| 46  | R303558                                                                          | 303558                                    | Bearing - Roller               | 2          |                   |
|     |                                                                                  |                                           |                                |            |                   |

Cutting Unit Rear Rollers

|     | R&R      | Rear Rollers<br>OEM                                 |                               | Qty | Order    |
|-----|----------|-----------------------------------------------------|-------------------------------|-----|----------|
| No_ | Part No. | Part No.                                            | Description                   | Req | Quantity |
| 47  | R305115  | 305115                                              | Seal - Roller                 | 2   |          |
| 48  | R338735  | 338735                                              | Scraper - Rear Roller         | 1   |          |
| 49  | R400186  | 400186                                              | Bolt - Hex HD 5/16-18 x 7/8   | 2   |          |
| 50  | R453009  | 3256-23,<br>452004,<br>452006,<br>452008,<br>453009 | Washer - Flat 5/16 SAE        | 4   |          |
| 50  | R310266  | 310266,<br>452004,<br>452006,<br>452008             | Washer - Flat 5/16 USS        | 4   |          |
| 51  | R150347T |                                                     | Seal - Nonstick Lip           | 2   |          |
| 52  | R150334A |                                                     | Washer - Thrust SAE660 Bronze | 2   |          |
| 53  | R150333  |                                                     | Washer - Flat Keyed Outer SS  | 2   |          |
| 54  | R1503470 |                                                     | Seal - Inner Wiper            | 2   |          |
| 55  | R1503230 |                                                     | Washer - Thrust Outer Keyed   | 2   |          |
| 56  | R1503471 |                                                     | Washer - Thrust SAE660 Bronze | 2   |          |
| 57  | R254-67  | 307108,<br>5000625,<br>500625                       | Cup - Bearing                 | 2   |          |
| 58  | R254-68  | 307109,<br>5000625,<br>500625                       | Tapered Bearing Cone          | 2   |          |
| 59  | R337593  | 3000983,<br>337593                                  | Seal                          | 2   |          |
| 60  | R3001762 | 30001762,<br>3001762                                | Sleeve - Wear Hardened        | 2   |          |
| 61  | R3000698 | 3000698                                             | Washer                        | 2   |          |
|     |          |                                                     |                               |     |          |

Cutting Unit Rear Rollers

|    | R&R<br>Part No. | OEM<br>Part No.   | Description                | Qty<br>Req | Order<br>Quantity |
|----|-----------------|-------------------|----------------------------|------------|-------------------|
| 62 | R445718         | 445718,<br>445801 | Locknut - 5/8-18 All Metal | 2          |                   |
| 63 | R3001654        | 3001654           | Shaft - Roller             | 1          |                   |