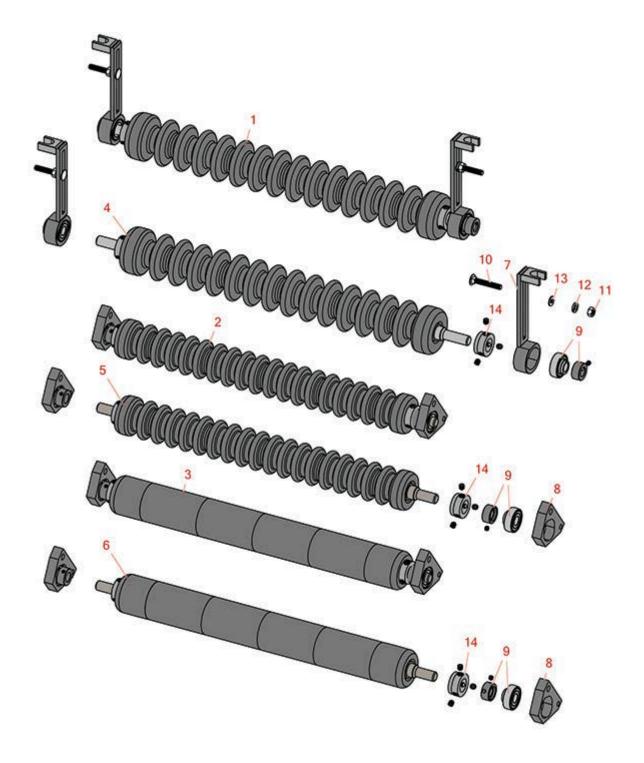

## **Replaces Jacobsen LF-135 Parts**

7" Reel Units
Minuteman Roller System
OEM
Part No.
Desc

Qty **Order** 

|      | Part No.                                                                                                       | Part No.         | Description                           | Reg | Quantity |
|------|----------------------------------------------------------------------------------------------------------------|------------------|---------------------------------------|-----|----------|
| Com  | olete Minutema                                                                                                 | n Roller Systems | ·                                     |     |          |
| 1    | RMJ3301                                                                                                        |                  | Minuteman Front Grooved Roller System | 0   |          |
|      | Detail Description                                                                                             |                  |                                       |     |          |
| 2    | RMJ3302                                                                                                        |                  | Minuteman Rear Grooved Roller System  | 0   |          |
|      | Detail Description                                                                                             |                  |                                       |     |          |
| 3    | RMJ3303                                                                                                        |                  | Minuteman Rear Smooth Roller System   | 0   |          |
|      | Detail Description: Complete roller systems include roller, two brackets with bearings and mounting hardware.: |                  |                                       |     |          |
| Minu | teman Rollers C                                                                                                | Only             |                                       |     |          |
| 4    | RM528                                                                                                          |                  | Minuteman Grooved Roller Only         | 0   |          |
|      | Detail Description                                                                                             |                  |                                       |     |          |
| 5    | RM515 Minuteman Grooved Roller Only                                                                            |                  | 0                                     |     |          |
|      | Detail Description                                                                                             |                  |                                       |     |          |
| 6    | 5 <b>RM516</b> Minuteman Smooth Roller                                                                         |                  | Minuteman Smooth Roller Only          | 0   |          |
|      | Detail Description: Use with Minuteman Rollers Bracket System Only:                                            |                  |                                       |     |          |
| Othe | r Parts Available                                                                                              | e                |                                       |     |          |
| 7    | RJ121A                                                                                                         |                  | Bracket - Front LH/RH Extended        | 2   |          |
| 8    | RJ133                                                                                                          |                  | Bracket - Rear                        | 2   |          |
| 9    | RMMB157                                                                                                        |                  | Bearing w/Locking Collar              | 2   |          |
| 10   | RMM602                                                                                                         |                  | Bolt - Carriage 5/16-18 x 2 Gr 5      | 2   |          |
| 11   | RMM603                                                                                                         |                  | Nut - Hex 5/16-18                     | 2   |          |
| 12   | <b>R446136</b> 446134, Washer                                                                                  |                  | Washer - Lock 5/16 Zinc               | 2   |          |
|      |                                                                                                                |                  |                                       |     |          |

## **Replaces Jacobsen LF-135 Parts** 7" Reel Units

| Item R&R |          | Minuteman Roller System<br>OEM                      |                        | Qty | Order    |
|----------|----------|-----------------------------------------------------|------------------------|-----|----------|
| No       | Part No. | Part No.                                            | Description            | Req | Quantity |
| 13       | R453009  | 3256-23,<br>452004,<br>452006,<br>452008,<br>453009 | Washer - Flat 5/16 SAE | 2   |          |
| 14       | RMM3     |                                                     | End Hub - 7/8 ID       | 2   |          |