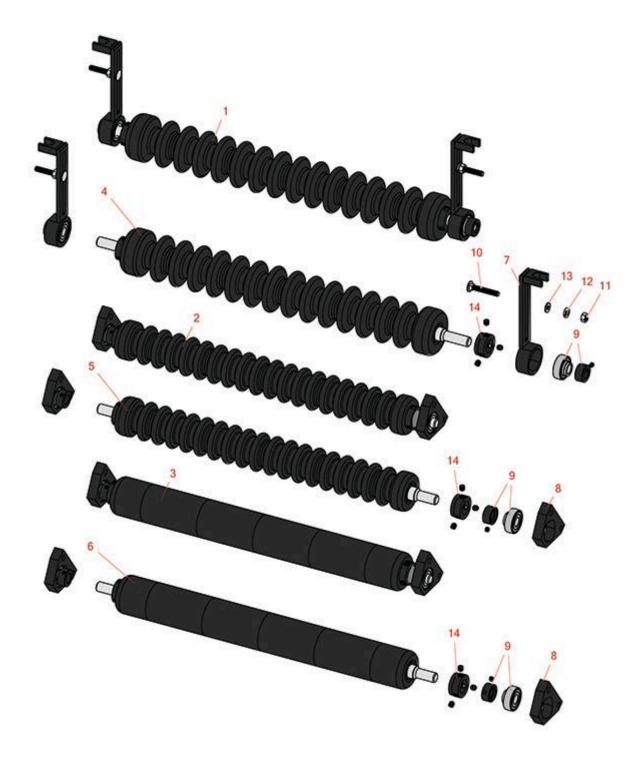

## **Replaces Jacobsen LF-4677 Parts**

7" Reel Cutting Unit Minuteman Roller System

|      | R&R                                                                                                            | OEM OEM                      |                                       | Qty | Order    |
|------|----------------------------------------------------------------------------------------------------------------|------------------------------|---------------------------------------|-----|----------|
|      | Part No.                                                                                                       | Part No.  man Roller Systems | Description                           | Req | Quantity |
|      | Tete Miliate                                                                                                   |                              |                                       |     |          |
| 1    | RMJ3301                                                                                                        |                              | Minuteman Front Grooved Roller System | 0   |          |
|      | Detail Descri                                                                                                  |                              |                                       |     |          |
| 2    | RMJ3302                                                                                                        |                              | Minuteman Rear Grooved Roller System  | 0   |          |
|      | Detail Descri                                                                                                  |                              |                                       |     |          |
| 3    | RMJ3303                                                                                                        |                              | Minuteman Rear Smooth Roller System   | 0   |          |
|      | Detail Description: Complete roller systems include roller, two brackets with bearings and mounting hardware.: |                              |                                       |     |          |
| Minu | teman Rolle                                                                                                    | rs Only                      |                                       |     |          |
| 4    | RM528                                                                                                          |                              | Minuteman Grooved Roller Only         | 0   |          |
|      | Detail Descr                                                                                                   |                              |                                       |     |          |
| 5    | RM515                                                                                                          |                              | Minuteman Grooved Roller Only         | 0   |          |
|      | Detail Description: Use with Minuteman Roller Bracket System Only:                                             |                              |                                       |     |          |
| 6    | RM516                                                                                                          |                              | Minuteman Smooth Roller Only          | 0   |          |
|      | Detail Description: Use with Minuteman Rollers Bracket System Only:                                            |                              |                                       |     |          |
| Othe | r Parts Avail                                                                                                  | able                         |                                       |     |          |
| 7    | RJ121A                                                                                                         |                              | Bracket - Front LH/RH Extended        | 2   |          |
| 8    | RJ133                                                                                                          |                              | Bracket - Rear                        | 2   |          |
| 9    | RMMB157                                                                                                        |                              | Bearing w/Locking Collar              | 2   |          |
| 10   | RMM602                                                                                                         |                              | Bolt - Carriage 5/16-18 x 2 Gr 5      | 2   |          |
| 11   | RMM603                                                                                                         |                              | Nut - Hex 5/16-18                     | 2   |          |
| 12   | R446136                                                                                                        | 446134,<br>446136            | Washer - Lock 5/16 Zinc               | 2   |          |

## Replaces Jacobsen LF-4677 Parts 7" Reel Cutting Unit Minuteman Roller System

| Item R&R |          | Minuteman Roller System<br>OEM                      |                        | Qty <b>Orde</b> |          |
|----------|----------|-----------------------------------------------------|------------------------|-----------------|----------|
| No       | Part No. | Part No.                                            | Description            | Req             | Quantity |
| 13       | R453009  | 3256-23,<br>452004,<br>452006,<br>452008,<br>453009 | Washer - Flat 5/16 SAE | 2               |          |
| 14       | RMM3     |                                                     | End Hub - 7/8 ID       | 2               |          |