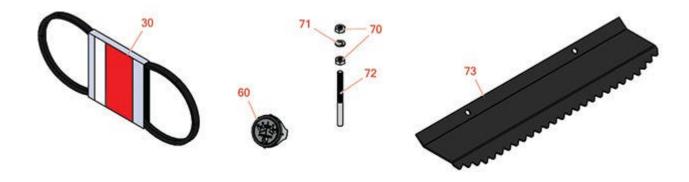

## **Replaces Jacobsen Trap King II Parts**

Traction Unit Traction Unit

|       | R&R<br>Part No.   | OEM<br>Part No.              | Description               | Qty <b>Order</b><br>Req <b>Quantity</b> |
|-------|-------------------|------------------------------|---------------------------|-----------------------------------------|
| Belts |                   |                              |                           |                                         |
| 30    | R337230           | 337230                       | Belt - Fits Kohler Engine | 1                                       |
| Othe  | r Parts Available |                              |                           |                                         |
| 60    | R33-0990          | 107917                       | Meter - Amp               | 1                                       |
| 70    | R443110           | 306562,<br>443110,<br>444762 | Nut - 3/8-16 Hex          | 70                                      |
| 71    | R3254-6           | 3254-6,<br>446140,<br>446142 | Washer - Lock 3/8         | 35                                      |
| 72    | R546617           | 546617,<br>837920            | Stud - Rake Teeth         | 35                                      |
| 73    | R19-109           | 546618                       | Rake - Finishing          | 5                                       |