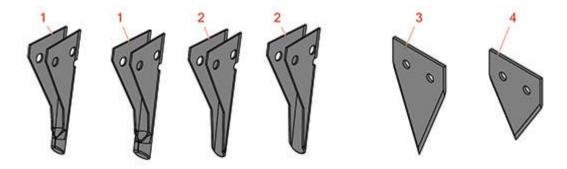

## **Replaces Jacobsen-Rogers 590 Aerator Parts**

Aerating Unit Aerator Unit

|   | R&R<br>Part No. | OEM<br>Part No. | Description        | Qty <b>Order</b><br>Req <b>Quantity</b> |
|---|-----------------|-----------------|--------------------|-----------------------------------------|
| 1 | R101210         | 348157          | Spoon - 1/2 Closed | 108                                     |
| 1 | R101211         | 348158          | Spoon - 3/4 Closed | 108                                     |
| 2 | R101212         | 348163          | Spoon - 1/2 Open   | 108                                     |
| 2 | R101213         | 348164          | Spoon - 3/4 Open   | 108                                     |
| 3 | R101215         | 348161          | Knife - Slicing 6  | 108                                     |
| 4 | R101214         | 348160          | Knife - Slicing 4  | 108                                     |