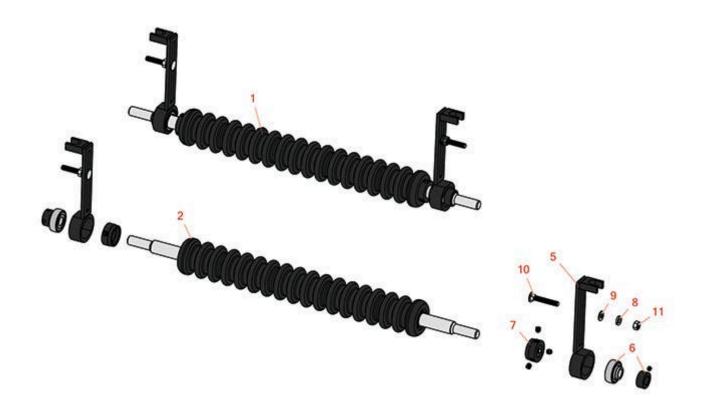

## Replaces John Deere 180A Walk-Behind Greens Mower Parts

Cutting Unit Minuteman Roller System

|      | R&R<br>Part No.                                                                                                                                                                | OEM<br>Part No.       | Description                              | Qty<br>Req | Order<br>Quantity |
|------|--------------------------------------------------------------------------------------------------------------------------------------------------------------------------------|-----------------------|------------------------------------------|------------|-------------------|
| Com  | olete Minuteman R                                                                                                                                                              | oller Systems         |                                          |            |                   |
| 1    | RMD5004                                                                                                                                                                        |                       | Minuteman Front Grooved Roller<br>System | 0          |                   |
|      | Tech Note: Complete roller systems include roller, two brackets with bearings and mountin<br>hardware. Complete roller systems include roller and two brackets with bearings.: |                       |                                          |            |                   |
| Minu | teman Rollers Only                                                                                                                                                             | /                     |                                          |            |                   |
| 2    | RM505                                                                                                                                                                          |                       | Minuteman Grooved Roller Only            | 0          |                   |
|      | Tech Note: Fits 180,                                                                                                                                                           | A. Use with Minuteman | Roller Bracket System Only:              |            |                   |
| Othe | r Parts Available                                                                                                                                                              |                       |                                          |            |                   |
| 5    | RJ121A                                                                                                                                                                         |                       | Bracket - Front LH/RH Extended           | 2          |                   |
| 6    | RMMB157                                                                                                                                                                        |                       | Bearing w/Locking Collar                 | 2          |                   |
| 7    | RMM3                                                                                                                                                                           |                       | End Hub - 7/8 ID                         | 2          |                   |
| 8    | R446136                                                                                                                                                                        |                       | Washer - Lock 5/16 Zinc                  | 2          |                   |
| 9    | R453009                                                                                                                                                                        | 24H1136               | Washer - Flat 5/16 SAE                   | 2          |                   |
| 10   | RMM602                                                                                                                                                                         |                       | Bolt - Carriage 5/16-18 x 2 Gr 5         | 2          |                   |
| 11   | RMM603                                                                                                                                                                         |                       | Nut - Hex 5/16-18                        | 2          |                   |
|      |                                                                                                                                                                                |                       |                                          |            |                   |